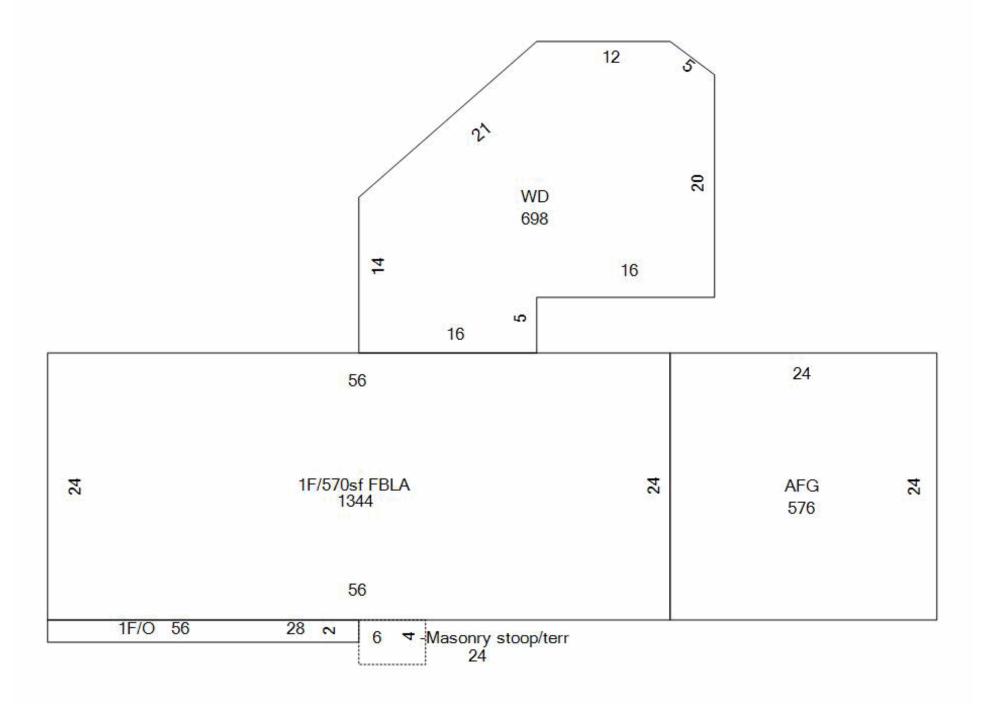

|                   |                      |                       |                 | Residential Building                                                                                                                                                                                                                                                                                                                                                                                                                                                                                                                                                                                                                                                                                                                                                                                                                                                                                                                                                                                                                                                                                                                                                                                                                                                                                                                                                                                                                                                                                                                                                                                                                                                                                                                                                                                                                                                              |                                                                                                                |
|-------------------|----------------------|-----------------------|-----------------|-----------------------------------------------------------------------------------------------------------------------------------------------------------------------------------------------------------------------------------------------------------------------------------------------------------------------------------------------------------------------------------------------------------------------------------------------------------------------------------------------------------------------------------------------------------------------------------------------------------------------------------------------------------------------------------------------------------------------------------------------------------------------------------------------------------------------------------------------------------------------------------------------------------------------------------------------------------------------------------------------------------------------------------------------------------------------------------------------------------------------------------------------------------------------------------------------------------------------------------------------------------------------------------------------------------------------------------------------------------------------------------------------------------------------------------------------------------------------------------------------------------------------------------------------------------------------------------------------------------------------------------------------------------------------------------------------------------------------------------------------------------------------------------------------------------------------------------------------------------------------------------|----------------------------------------------------------------------------------------------------------------|
| Year built:       | 1979                 | Full basement:        | 1,344 SF        |                                                                                                                                                                                                                                                                                                                                                                                                                                                                                                                                                                                                                                                                                                                                                                                                                                                                                                                                                                                                                                                                                                                                                                                                                                                                                                                                                                                                                                                                                                                                                                                                                                                                                                                                                                                                                                                                                   |                                                                                                                |
| Year remodeled:   |                      | Crawl space:          |                 |                                                                                                                                                                                                                                                                                                                                                                                                                                                                                                                                                                                                                                                                                                                                                                                                                                                                                                                                                                                                                                                                                                                                                                                                                                                                                                                                                                                                                                                                                                                                                                                                                                                                                                                                                                                                                                                                                   |                                                                                                                |
| Stories:          | 1 story              | Rec room (rating):    |                 |                                                                                                                                                                                                                                                                                                                                                                                                                                                                                                                                                                                                                                                                                                                                                                                                                                                                                                                                                                                                                                                                                                                                                                                                                                                                                                                                                                                                                                                                                                                                                                                                                                                                                                                                                                                                                                                                                   |                                                                                                                |
| Style:            | Split                | Fin bsmt living area: | 570 SF          |                                                                                                                                                                                                                                                                                                                                                                                                                                                                                                                                                                                                                                                                                                                                                                                                                                                                                                                                                                                                                                                                                                                                                                                                                                                                                                                                                                                                                                                                                                                                                                                                                                                                                                                                                                                                                                                                                   |                                                                                                                |
| <u>Use:</u>       | Single family        | First floor:          | <u>1,400 SF</u> |                                                                                                                                                                                                                                                                                                                                                                                                                                                                                                                                                                                                                                                                                                                                                                                                                                                                                                                                                                                                                                                                                                                                                                                                                                                                                                                                                                                                                                                                                                                                                                                                                                                                                                                                                                                                                                                                                   |                                                                                                                |
| Exterior wall:    | Alum/vinyl           | Second floor:         |                 |                                                                                                                                                                                                                                                                                                                                                                                                                                                                                                                                                                                                                                                                                                                                                                                                                                                                                                                                                                                                                                                                                                                                                                                                                                                                                                                                                                                                                                                                                                                                                                                                                                                                                                                                                                                                                                                                                   |                                                                                                                |
| Masonry adjust:   |                      | Third floor:          |                 | Alle a subside                                                                                                                                                                                                                                                                                                                                                                                                                                                                                                                                                                                                                                                                                                                                                                                                                                                                                                                                                                                                                                                                                                                                                                                                                                                                                                                                                                                                                                                                                                                                                                                                                                                                                                                                                                                                                                                                    |                                                                                                                |
| Roof type:        | Asphalt shingles     | Half story:           | 0 SF            |                                                                                                                                                                                                                                                                                                                                                                                                                                                                                                                                                                                                                                                                                                                                                                                                                                                                                                                                                                                                                                                                                                                                                                                                                                                                                                                                                                                                                                                                                                                                                                                                                                                                                                                                                                                                                                                                                   |                                                                                                                |
| Heating:          | Oil, forced air      | Finished attic:       |                 |                                                                                                                                                                                                                                                                                                                                                                                                                                                                                                                                                                                                                                                                                                                                                                                                                                                                                                                                                                                                                                                                                                                                                                                                                                                                                                                                                                                                                                                                                                                                                                                                                                                                                                                                                                                                                                                                                   |                                                                                                                |
| <u>Cooling:</u>   | _A/C, same ducts     | Unfinished attic:     |                 |                                                                                                                                                                                                                                                                                                                                                                                                                                                                                                                                                                                                                                                                                                                                                                                                                                                                                                                                                                                                                                                                                                                                                                                                                                                                                                                                                                                                                                                                                                                                                                                                                                                                                                                                                                                                                                                                                   | The continue office in                                                                                         |
| Bedrooms:         | 3                    | Unfinished area:      |                 |                                                                                                                                                                                                                                                                                                                                                                                                                                                                                                                                                                                                                                                                                                                                                                                                                                                                                                                                                                                                                                                                                                                                                                                                                                                                                                                                                                                                                                                                                                                                                                                                                                                                                                                                                                                                                                                                                   |                                                                                                                |
| Family rooms:     | 1                    | Stoop                 | 24 SF           | A DECEMBER OF THE REPORT OF THE | The second second                                                                                              |
| Baths:            | 1 full, 1 half       | Garage                | 576 SF          |                                                                                                                                                                                                                                                                                                                                                                                                                                                                                                                                                                                                                                                                                                                                                                                                                                                                                                                                                                                                                                                                                                                                                                                                                                                                                                                                                                                                                                                                                                                                                                                                                                                                                                                                                                                                                                                                                   |                                                                                                                |
| Other rooms:      |                      | Deck                  | 712 SF          |                                                                                                                                                                                                                                                                                                                                                                                                                                                                                                                                                                                                                                                                                                                                                                                                                                                                                                                                                                                                                                                                                                                                                                                                                                                                                                                                                                                                                                                                                                                                                                                                                                                                                                                                                                                                                                                                                   |                                                                                                                |
| Whirl / hot tubs: |                      | Free Standing Stove   | 1 units         |                                                                                                                                                                                                                                                                                                                                                                                                                                                                                                                                                                                                                                                                                                                                                                                                                                                                                                                                                                                                                                                                                                                                                                                                                                                                                                                                                                                                                                                                                                                                                                                                                                                                                                                                                                                                                                                                                   | States in the second second                                                                                    |
| Add'l plumb fixt: |                      |                       |                 |                                                                                                                                                                                                                                                                                                                                                                                                                                                                                                                                                                                                                                                                                                                                                                                                                                                                                                                                                                                                                                                                                                                                                                                                                                                                                                                                                                                                                                                                                                                                                                                                                                                                                                                                                                                                                                                                                   | The sector is the sector of the                                                                                |
| Masonry FPs:      | 1 stacks, 1 openings |                       |                 |                                                                                                                                                                                                                                                                                                                                                                                                                                                                                                                                                                                                                                                                                                                                                                                                                                                                                                                                                                                                                                                                                                                                                                                                                                                                                                                                                                                                                                                                                                                                                                                                                                                                                                                                                                                                                                                                                   | and a second |
| Metal FPs:        |                      |                       |                 | A CARLES AND A CARLE                                                                                                                                                                                                                                                                                                                                                                                                                                                                                                                                                                                                                                                                                                                                                                                                                                                                                                                                                                                                                                                                                                                                                                                                                                                                                                                                                                                                                                                                                                                                                                                                                                                                                                                                                                   |                                                                                                                |
| Gas only FPs:     |                      |                       | •               |                                                                                                                                                                                                                                                                                                                                                                                                                                                                                                                                                                                                                                                                                                                                                                                                                                                                                                                                                                                                                                                                                                                                                                                                                                                                                                                                                                                                                                                                                                                                                                                                                                                                                                                                                                                                                                                                                   |                                                                                                                |
| Bsmt garage:      |                      | <u>Grade:</u>         | <u>C-</u>       |                                                                                                                                                                                                                                                                                                                                                                                                                                                                                                                                                                                                                                                                                                                                                                                                                                                                                                                                                                                                                                                                                                                                                                                                                                                                                                                                                                                                                                                                                                                                                                                                                                                                                                                                                                                                                                                                                   | and the state of the state of the state                                                                        |
| Shed dormers:     |                      | Condition:            | Average         | 6/10/12 1:42:25 DM                                                                                                                                                                                                                                                                                                                                                                                                                                                                                                                                                                                                                                                                                                                                                                                                                                                                                                                                                                                                                                                                                                                                                                                                                                                                                                                                                                                                                                                                                                                                                                                                                                                                                                                                                                                                                                                                | 59012156862                                                                                                    |
| Gable/hip dorm:   |                      | Percent complete:     | 100%            | 6/23/23, 1:43:35 PM                                                                                                                                                                                                                                                                                                                                                                                                                                                                                                                                                                                                                                                                                                                                                                                                                                                                                                                                                                                                                                                                                                                                                                                                                                                                                                                                                                                                                                                                                                                                                                                                                                                                                                                                                                                                                                                               | 20 SE: huilding appaged value is \$220.2                                                                       |

Total living area is 1,970 SF; building assessed value is \$230,200

| # of identical OBIs: 1                                                        |                                                                     | Other Building Improvemer                                                   | nt (OBI)                   |            |
|-------------------------------------------------------------------------------|---------------------------------------------------------------------|-----------------------------------------------------------------------------|----------------------------|------------|
|                                                                               | Main Structure                                                      |                                                                             | Modifications (Type, Size) | Photograph |
| OBI type: Utility shed, residential<br>Const type: Frame<br>Year built: 1979  | Width: 12 LF<br>Depth: 21 LF<br>Floor area: 252 SF                  | Grade: C<br>Condition: Average<br>% complete: 100%<br>Assessed \$: \$1,300  |                            |            |
| # of identical OBIs: 1                                                        |                                                                     | Other Building Improvemer                                                   | nt (OBI)                   |            |
|                                                                               | Main Structure                                                      |                                                                             | Modifications (Type, Size) | Photograph |
| OBI type: Lean-to<br>Const type: Pole frame, metal siding<br>Year built: 1979 | Width: 12 LF<br>Depth: 40 LF<br>Floor area: 480 SF<br>Height: 10 LF | Grade: C<br>Condition: Average<br>% complete: 100%<br>Assessed \$: \$900    |                            | ADDA HARM  |
| # of identical OBIs: 1                                                        |                                                                     | Other Building Improvemer                                                   | nt (OBI)                   |            |
|                                                                               | Main Structure                                                      | <b>.</b> .                                                                  | Modifications (Type, Size) | Photograph |
| OBI type: Garage<br>Const type: Detached, frame or cb<br>Year built: 1991     | Width: 22 LF<br>Depth: 40 LF<br>Floor area: 880 SF<br>Height: 0 LF  | Grade: D<br>Condition: Average<br>% complete: 100%<br>Assessed \$: \$13,900 |                            |            |