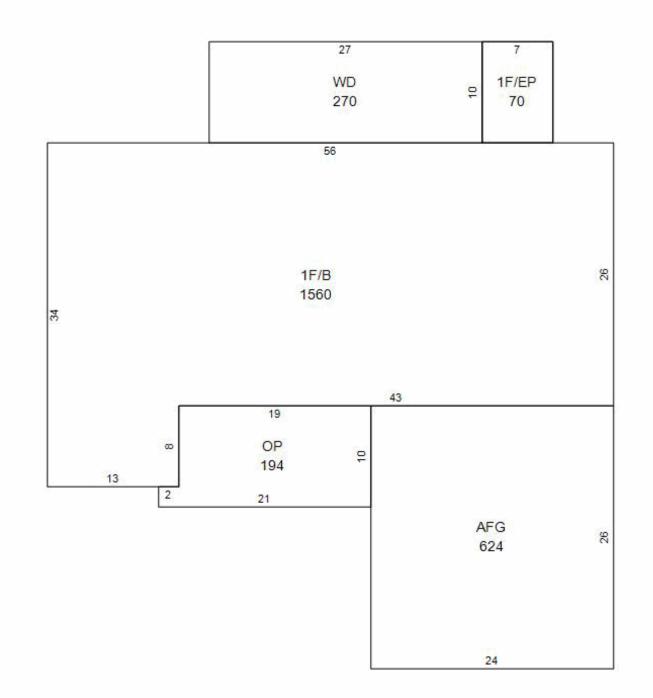

|           | Land                 |                 |             |          |                              |                                            |                                                                                                                                                                                                                                                                                                                                                                                                                                                                                                                                                                                                                                                                                                                                                                                                                                                                                                                                                                                                                                                                                                                                                                                                                                                                                                                                                                                                                                                                                                                                                                                                                                                                                                                                                                                                                                                                                    |                                                                                                                                                                                                                                                                                                                                                                                                                                                                                                                                                                                                                                                                                                     |  |  |
|-----------|----------------------|-----------------|-------------|----------|------------------------------|--------------------------------------------|------------------------------------------------------------------------------------------------------------------------------------------------------------------------------------------------------------------------------------------------------------------------------------------------------------------------------------------------------------------------------------------------------------------------------------------------------------------------------------------------------------------------------------------------------------------------------------------------------------------------------------------------------------------------------------------------------------------------------------------------------------------------------------------------------------------------------------------------------------------------------------------------------------------------------------------------------------------------------------------------------------------------------------------------------------------------------------------------------------------------------------------------------------------------------------------------------------------------------------------------------------------------------------------------------------------------------------------------------------------------------------------------------------------------------------------------------------------------------------------------------------------------------------------------------------------------------------------------------------------------------------------------------------------------------------------------------------------------------------------------------------------------------------------------------------------------------------------------------------------------------------|-----------------------------------------------------------------------------------------------------------------------------------------------------------------------------------------------------------------------------------------------------------------------------------------------------------------------------------------------------------------------------------------------------------------------------------------------------------------------------------------------------------------------------------------------------------------------------------------------------------------------------------------------------------------------------------------------------|--|--|
| Qty       | Land Use             | Width Depth     | Square Feet | Acres    | Water Frontage               | Tax Class                                  | Special Tax Program                                                                                                                                                                                                                                                                                                                                                                                                                                                                                                                                                                                                                                                                                                                                                                                                                                                                                                                                                                                                                                                                                                                                                                                                                                                                                                                                                                                                                                                                                                                                                                                                                                                                                                                                                                                                                                                                | Assess Value                                                                                                                                                                                                                                                                                                                                                                                                                                                                                                                                                                                                                                                                                        |  |  |
| 1         | Residential          |                 | 326,700     | 7.500    | None                         | Residential                                |                                                                                                                                                                                                                                                                                                                                                                                                                                                                                                                                                                                                                                                                                                                                                                                                                                                                                                                                                                                                                                                                                                                                                                                                                                                                                                                                                                                                                                                                                                                                                                                                                                                                                                                                                                                                                                                                                    | \$78,000                                                                                                                                                                                                                                                                                                                                                                                                                                                                                                                                                                                                                                                                                            |  |  |
|           | Residential Building |                 |             |          |                              |                                            |                                                                                                                                                                                                                                                                                                                                                                                                                                                                                                                                                                                                                                                                                                                                                                                                                                                                                                                                                                                                                                                                                                                                                                                                                                                                                                                                                                                                                                                                                                                                                                                                                                                                                                                                                                                                                                                                                    |                                                                                                                                                                                                                                                                                                                                                                                                                                                                                                                                                                                                                                                                                                     |  |  |
| Year bui  | ilt: 2004            | Full basement   | :           | 1,560 SF |                              |                                            | 1. 1. 1965 B - 1                                                                                                                                                                                                                                                                                                                                                                                                                                                                                                                                                                                                                                                                                                                                                                                                                                                                                                                                                                                                                                                                                                                                                                                                                                                                                                                                                                                                                                                                                                                                                                                                                                                                                                                                                                                                                                                                   | C                                                                                                                                                                                                                                                                                                                                                                                                                                                                                                                                                                                                                                                                                                   |  |  |
| Year rer  | nodeled:             | Crawl space:    |             |          | A DECK                       |                                            |                                                                                                                                                                                                                                                                                                                                                                                                                                                                                                                                                                                                                                                                                                                                                                                                                                                                                                                                                                                                                                                                                                                                                                                                                                                                                                                                                                                                                                                                                                                                                                                                                                                                                                                                                                                                                                                                                    | P. C.                                                                                                                                                                                                                                                                                                                                                                                                                                                                                                                                                                                                                                                           |  |  |
| Stories:  | 1 story              | Rec room (rati  | ing):       |          |                              |                                            | AND A COMPANY OF A                                                                                                                                                                                                                                                                                                                                                                                                                                                                                                                                                                                                                                                                                                                                                                                                                                                                                                                                                                                                                                                                                                                                                                                                                                                                                                                                                                                                                                                                                                                                                                                                                                                                                                                                                                                                                                                                 | and the second se |  |  |
| Style:    | Ranch                | Fin bsmt living |             | 489 SF   |                              |                                            | 141                                                                                                                                                                                                                                                                                                                                                                                                                                                                                                                                                                                                                                                                                                                                                                                                                                                                                                                                                                                                                                                                                                                                                                                                                                                                                                                                                                                                                                                                                                                                                                                                                                                                                                                                                                                                                                                                                | and the second                                                                                                                                                                                                                                                                                                                                                                                                                                                                                                                                                                                                                                                                                      |  |  |
| Use:      | Single family        | First floor:    | •           | 1,630 SF |                              |                                            | A CARLON AND AND AND AND AND AND AND AND AND AN                                                                                                                                                                                                                                                                                                                                                                                                                                                                                                                                                                                                                                                                                                                                                                                                                                                                                                                                                                                                                                                                                                                                                                                                                                                                                                                                                                                                                                                                                                                                                                                                                                                                                                                                                                                                                                    |                                                                                                                                                                                                                                                                                                                                                                                                                                                                                                                                                                                                                                                                                                     |  |  |
| Exterior  |                      | Second floor:   |             | <u> </u> |                              | 10                                         | and the second                                                                                                                                                                                                                                                                                                                                                                                                                                                                                                                                                                                                                                                                                                                                                                                                                                                                                                                                                                                                                                                                                                                                                                                                                                                                                                                                                                                                                                                                                                                                                                                                                                                                                                                                                                   | Second Street                                                                                                                                                                                                                                                                                                                                                                                                                                                                                                                                                                                                                                                                                       |  |  |
| Masonry   | / adjust:            | Third floor:    |             |          | a suspection                 |                                            | * * * *                                                                                                                                                                                                                                                                                                                                                                                                                                                                                                                                                                                                                                                                                                                                                                                                                                                                                                                                                                                                                                                                                                                                                                                                                                                                                                                                                                                                                                                                                                                                                                                                                                                                                                                                                                                                                                                                            | and the                                                                                                                                                                                                                                                                                                                                                                                                                                                                                                                                                                                                                                                                                             |  |  |
| Roof typ  |                      | Half story:     | 0 SF        |          |                              | A State                                    |                                                                                                                                                                                                                                                                                                                                                                                                                                                                                                                                                                                                                                                                                                                                                                                                                                                                                                                                                                                                                                                                                                                                                                                                                                                                                                                                                                                                                                                                                                                                                                                                                                                                                                                                                                                                                                                                                    | ALC: NOT                                                                                                                                                                                                                                                                                                                                                                                                                                                                                                                                                                                                                                                                                            |  |  |
| Heating:  | Gas, forced air      | Finished attic: |             |          |                              |                                            |                                                                                                                                                                                                                                                                                                                                                                                                                                                                                                                                                                                                                                                                                                                                                                                                                                                                                                                                                                                                                                                                                                                                                                                                                                                                                                                                                                                                                                                                                                                                                                                                                                                                                                                                                                                                                                                                                    |                                                                                                                                                                                                                                                                                                                                                                                                                                                                                                                                                                                                                                                                                                     |  |  |
| Cooling:  | A/C, same ducts      | Unfinished atti | ic:         |          |                              | 200                                        |                                                                                                                                                                                                                                                                                                                                                                                                                                                                                                                                                                                                                                                                                                                                                                                                                                                                                                                                                                                                                                                                                                                                                                                                                                                                                                                                                                                                                                                                                                                                                                                                                                                                                                                                                                                                                                                                                    |                                                                                                                                                                                                                                                                                                                                                                                                                                                                                                                                                                                                                                                                                                     |  |  |
| Bedroon   | ns: 4                | Unfinished are  | ea:         |          | 301 1                        | A second                                   |                                                                                                                                                                                                                                                                                                                                                                                                                                                                                                                                                                                                                                                                                                                                                                                                                                                                                                                                                                                                                                                                                                                                                                                                                                                                                                                                                                                                                                                                                                                                                                                                                                                                                                                                                                                                                                                                                    |                                                                                                                                                                                                                                                                                                                                                                                                                                                                                                                                                                                                                                                                                                     |  |  |
| Family r  | ooms:                | Enclosed porc   | h           | 70 SF    |                              |                                            | and the second sec | 1 m                                                                                                                                                                                                                                                                                                                                                                                                                                                                                                                                                                                                                                                                                                 |  |  |
| Baths:    | 3 full, 0 half       | Garage          |             | 624 SF   |                              |                                            |                                                                                                                                                                                                                                                                                                                                                                                                                                                                                                                                                                                                                                                                                                                                                                                                                                                                                                                                                                                                                                                                                                                                                                                                                                                                                                                                                                                                                                                                                                                                                                                                                                                                                                                                                                                                                                                                                    | a fail to be                                                                                                                                                                                                                                                                                                                                                                                                                                                                                                                                                                                                                                                                                        |  |  |
| Other ro  | oms:                 | Open porch      |             | 194 SF   |                              |                                            |                                                                                                                                                                                                                                                                                                                                                                                                                                                                                                                                                                                                                                                                                                                                                                                                                                                                                                                                                                                                                                                                                                                                                                                                                                                                                                                                                                                                                                                                                                                                                                                                                                                                                                                                                                                                                                                                                    |                                                                                                                                                                                                                                                                                                                                                                                                                                                                                                                                                                                                                                                                                                     |  |  |
| Whirl / h |                      | Deck            |             | 270 SF   | and in the second            | MUSIC IT FIL                               | Martin Minister and Martin                                                                                                                                                                                                                                                                                                                                                                                                                                                                                                                                                                                                                                                                                                                                                                                                                                                                                                                                                                                                                                                                                                                                                                                                                                                                                                                                                                                                                                                                                                                                                                                                                                                                                                                                                                                                                                                         | I Senar                                                                                                                                                                                                                                                                                                                                                                                                                                                                                                                                                                                                                                                                                             |  |  |
|           | ımb fixt: 3          |                 |             |          | LU 1                         |                                            | and a second                                                                                                                                                                                                                                                                                                                                                                                                                                                                                                                                                                                                                                                                                                                                                                                                                                                                                                                                                                                                                                                                                                                                                                                                                                                                                                                                                                                                                                                                                                                                                                                                                                                                                                                                                                                                                                                                       | No. of Concession, name                                                                                                                                                                                                                                                                                                                                                                                                                                                                                                                                                                                                                                                                             |  |  |
| Masonry   |                      |                 |             |          | State Labor House            |                                            |                                                                                                                                                                                                                                                                                                                                                                                                                                                                                                                                                                                                                                                                                                                                                                                                                                                                                                                                                                                                                                                                                                                                                                                                                                                                                                                                                                                                                                                                                                                                                                                                                                                                                                                                                                                                                                                                                    | A                                                                                                                                                                                                                                                                                                                                                                                                                                                                                                                                                                                                                                                                                                   |  |  |
| Metal F   |                      |                 |             |          | and the second second second | and the second second                      |                                                                                                                                                                                                                                                                                                                                                                                                                                                                                                                                                                                                                                                                                                                                                                                                                                                                                                                                                                                                                                                                                                                                                                                                                                                                                                                                                                                                                                                                                                                                                                                                                                                                                                                                                                                                                                                                                    |                                                                                                                                                                                                                                                                                                                                                                                                                                                                                                                                                                                                                                                                                                     |  |  |
| Gas only  |                      |                 |             |          | and a station                | 10 m 2 m 1 1 1 1 1 1 1 1 1 1 1 1 1 1 1 1 1 | Low An Comment of the                                                                                                                                                                                                                                                                                                                                                                                                                                                                                                                                                                                                                                                                                                                                                                                                                                                                                                                                                                                                                                                                                                                                                                                                                                                                                                                                                                                                                                                                                                                                                                                                                                                                                                                                                                                                                                                              | and the second second                                                                                                                                                                                                                                                                                                                                                                                                                                                                                                                                                                                                                                                                               |  |  |
| Bsmt ga   |                      | Grade:          | <u> </u>    |          | The Martines                 | Harris and and and                         |                                                                                                                                                                                                                                                                                                                                                                                                                                                                                                                                                                                                                                                                                                                                                                                                                                                                                                                                                                                                                                                                                                                                                                                                                                                                                                                                                                                                                                                                                                                                                                                                                                                                                                                                                                                                                                                                                    | Salar Plan                                                                                                                                                                                                                                                                                                                                                                                                                                                                                                                                                                                                                                                                                          |  |  |
| Shed do   |                      | Condition:      | Very goo    | bd       | and the second               | The set that the set                       | Carlo Carlo Carlo State                                                                                                                                                                                                                                                                                                                                                                                                                                                                                                                                                                                                                                                                                                                                                                                                                                                                                                                                                                                                                                                                                                                                                                                                                                                                                                                                                                                                                                                                                                                                                                                                                                                                                                                                                                                                                                                            | 123975                                                                                                                                                                                                                                                                                                                                                                                                                                                                                                                                                                                                                                                                                              |  |  |
| Gable/h   | ip dorm:             | Percent comp    | lete: 100%  |          | AND ADD DESIGN               | Contraction 1 1 100                        | attended of a second second second                                                                                                                                                                                                                                                                                                                                                                                                                                                                                                                                                                                                                                                                                                                                                                                                                                                                                                                                                                                                                                                                                                                                                                                                                                                                                                                                                                                                                                                                                                                                                                                                                                                                                                                                                                                                                                                 | S. Samer Sand                                                                                                                                                                                                                                                                                                                                                                                                                                                                                                                                                                                                                                                                                       |  |  |