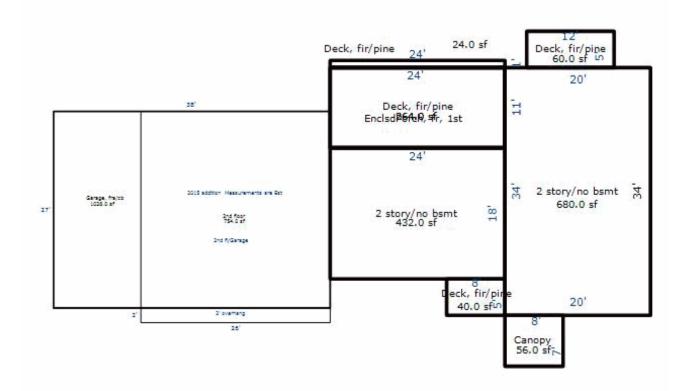

|                                                                                                                                    |                                                                                                   |                                                                                                                                                                |            | Resid                                                           | ential Building                                                 |
|------------------------------------------------------------------------------------------------------------------------------------|---------------------------------------------------------------------------------------------------|----------------------------------------------------------------------------------------------------------------------------------------------------------------|------------|-----------------------------------------------------------------|-----------------------------------------------------------------|
| Year built: Year remodeled: Stories: Style: Use: Exterior wall: Masonry adjust: Roof type: Heating: Cooling:                       | 1967 1998 2 story Split level Single family Wood Asphalt shingles Gas, forced air A/C, same ducts | Full basement: Crawl space: Rec room (rating): Fin bsmt living area: First floor: Second floor: Third floor: Finished attic: Unfinished area: Unfinished area: | 1          | <u>,112 SF</u>                                                  |                                                                 |
| Bedrooms: Family rooms: Baths: Other rooms: Whirl / hot tubs: Add'l plumb fixt: Masonry FPs: Metal FPs: Gas only FPs: Bsmt garage: | 3 2 full, 0 half 3                                                                                | Deck Canopy Deck Enclosed porch Deck Deck Garage Grade: Condition:                                                                                             | C<br>Good  | 60 SF<br>56 SF<br>40 SF<br>264 SF<br>264 SF<br>24 SF<br>,026 SF |                                                                 |
| Shed dormers:<br>Gable/hip dorm:                                                                                                   |                                                                                                   | Energy adjustment: Percent complete:                                                                                                                           | No<br>100% |                                                                 | Total living area is 2.070 CF; building assessed value is \$200 |