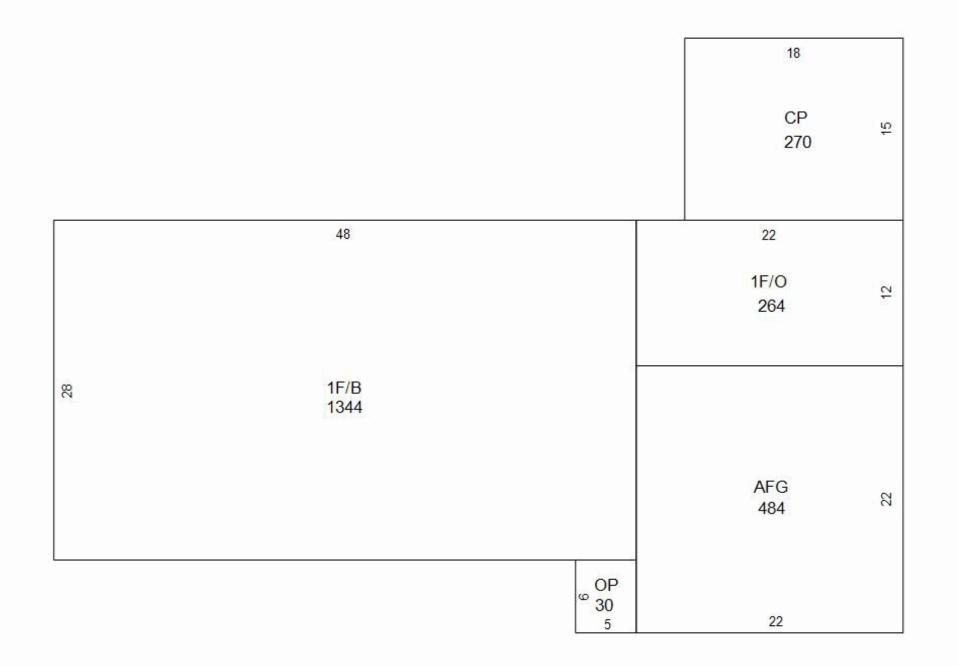

|                                |                  |                                |                 | F        | tesidential Building                                                |
|--------------------------------|------------------|--------------------------------|-----------------|----------|---------------------------------------------------------------------|
| Year built:<br>Year remodeled: | 1961             | Full basement:<br>Crawl space: |                 | 1,344 SF |                                                                     |
| Stories:                       | 1 story          | Rec room (rating):             |                 |          |                                                                     |
| Style:                         | Ranch (Pre 1970) | Fin bsmt living area:          |                 |          |                                                                     |
| Use:                           | Single family    | First floor:                   |                 | 1,608 SF |                                                                     |
| Exterior wall:                 | Wood             | Second floor:                  |                 |          |                                                                     |
| Masonry adjust:                | 150 SF           | Third floor:                   |                 |          |                                                                     |
| Roof type:                     | Asphalt shingles | Half story:                    | 0 SF            |          |                                                                     |
| Heating:                       | Gas, forced air  | Finished attic:                |                 |          |                                                                     |
| Cooling:                       | A/C, same ducts  | Unfinished attic:              |                 |          |                                                                     |
| Bedrooms:                      | 4                | Unfinished area:               |                 |          |                                                                     |
| Family rooms:                  |                  | Garage                         |                 | 484 SF   |                                                                     |
| Baths:                         | 1 full, 1 half   | Open porch                     |                 | 30 SF    |                                                                     |
| Other rooms:                   |                  | Patio                          |                 | 270 SF   |                                                                     |
| Whirl / hot tubs:              |                  |                                |                 |          |                                                                     |
| Add'l plumb fixt:              |                  |                                |                 |          |                                                                     |
| Masonry FPs:                   |                  |                                |                 |          |                                                                     |
| Metal FPs:                     |                  |                                |                 |          |                                                                     |
| Gas only FPs:                  |                  | Crada                          | C               |          |                                                                     |
| Bsmt garage:<br>Shed dormers:  |                  | Grade:                         |                 |          |                                                                     |
|                                |                  |                                | Average<br>100% |          | 9/23/22, 9:08:38 AM 59016221090                                     |
| Gable/hip dorm:                |                  | Percent complete:              | 100%            |          | Tatal living area is 1 600 SEr hvilding assessed value is \$102 000 |

Total living area is 1,608 SF; building assessed value is \$183,000

| # of identica                           | al OBIs: 1                                 |                                                    | Other Building Improver                                                  | nent (OBI) |  |
|-----------------------------------------|--------------------------------------------|----------------------------------------------------|--------------------------------------------------------------------------|------------|--|
|                                         | N                                          | lain Structure                                     | Modifications (Type, Size)                                               | Photograph |  |
| OBI type:<br>Const type:<br>Year built: | Utility shed, residential<br>Frame<br>1960 | Width: 14 LF<br>Depth: 11 LF<br>Floor area: 154 SF | Grade: D<br>Condition: Average<br>% complete: 100%<br>Assessed \$: \$500 |            |  |