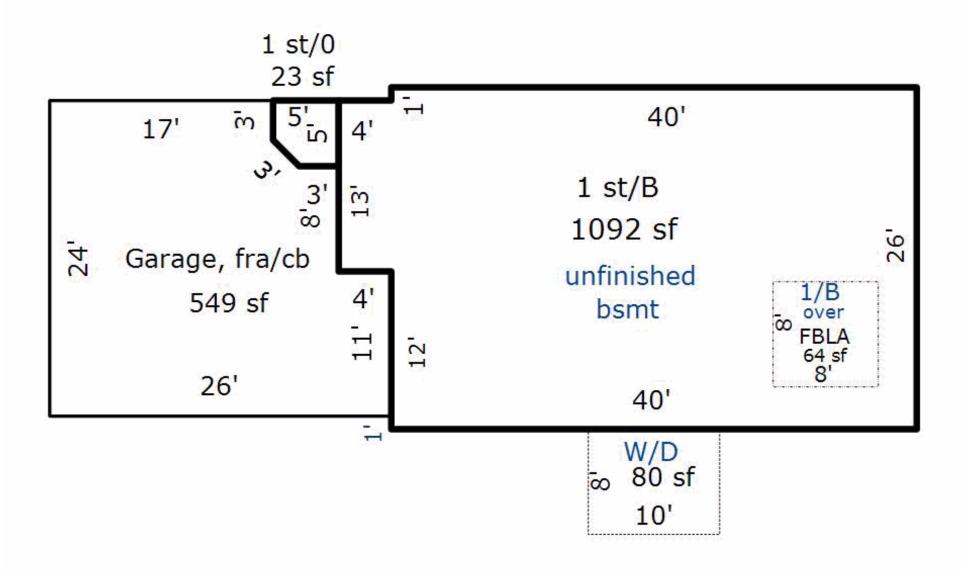

Total living area is 416 SF; building assessed value is \$13,800

|                   |                  |                       | Re       | sidential Building                                                                                                                                                                                                                                                                                                                                                                                                                                                                                                                                                                                                                                                                                                                                                                                                                                                                                                                                                                                                                                                                                                                                                                                                                                                                                                                                                                                                                                                                                                                                                                                                                                                                                                                                                                                                                                                                                                                                                                                                                                                                                                             |
|-------------------|------------------|-----------------------|----------|--------------------------------------------------------------------------------------------------------------------------------------------------------------------------------------------------------------------------------------------------------------------------------------------------------------------------------------------------------------------------------------------------------------------------------------------------------------------------------------------------------------------------------------------------------------------------------------------------------------------------------------------------------------------------------------------------------------------------------------------------------------------------------------------------------------------------------------------------------------------------------------------------------------------------------------------------------------------------------------------------------------------------------------------------------------------------------------------------------------------------------------------------------------------------------------------------------------------------------------------------------------------------------------------------------------------------------------------------------------------------------------------------------------------------------------------------------------------------------------------------------------------------------------------------------------------------------------------------------------------------------------------------------------------------------------------------------------------------------------------------------------------------------------------------------------------------------------------------------------------------------------------------------------------------------------------------------------------------------------------------------------------------------------------------------------------------------------------------------------------------------|
| Year built:       | 1999             | Full basement:        | 1,092 SF |                                                                                                                                                                                                                                                                                                                                                                                                                                                                                                                                                                                                                                                                                                                                                                                                                                                                                                                                                                                                                                                                                                                                                                                                                                                                                                                                                                                                                                                                                                                                                                                                                                                                                                                                                                                                                                                                                                                                                                                                                                                                                                                                |
| Year remodeled:   |                  | Crawl space:          |          |                                                                                                                                                                                                                                                                                                                                                                                                                                                                                                                                                                                                                                                                                                                                                                                                                                                                                                                                                                                                                                                                                                                                                                                                                                                                                                                                                                                                                                                                                                                                                                                                                                                                                                                                                                                                                                                                                                                                                                                                                                                                                                                                |
| Stories:          | 1 story          | Rec room (rating):    |          |                                                                                                                                                                                                                                                                                                                                                                                                                                                                                                                                                                                                                                                                                                                                                                                                                                                                                                                                                                                                                                                                                                                                                                                                                                                                                                                                                                                                                                                                                                                                                                                                                                                                                                                                                                                                                                                                                                                                                                                                                                                                                                                                |
| Style:            | Ranch            | Fin bsmt living area: | 64 SF    |                                                                                                                                                                                                                                                                                                                                                                                                                                                                                                                                                                                                                                                                                                                                                                                                                                                                                                                                                                                                                                                                                                                                                                                                                                                                                                                                                                                                                                                                                                                                                                                                                                                                                                                                                                                                                                                                                                                                                                                                                                                                                                                                |
| Use:              | Single family    | First floor:          | 1,115 SF |                                                                                                                                                                                                                                                                                                                                                                                                                                                                                                                                                                                                                                                                                                                                                                                                                                                                                                                                                                                                                                                                                                                                                                                                                                                                                                                                                                                                                                                                                                                                                                                                                                                                                                                                                                                                                                                                                                                                                                                                                                                                                                                                |
| Exterior wall:    | Alum/vinyl       | Second floor:         |          |                                                                                                                                                                                                                                                                                                                                                                                                                                                                                                                                                                                                                                                                                                                                                                                                                                                                                                                                                                                                                                                                                                                                                                                                                                                                                                                                                                                                                                                                                                                                                                                                                                                                                                                                                                                                                                                                                                                                                                                                                                                                                                                                |
| Masonry adjust:   |                  | Third floor:          |          |                                                                                                                                                                                                                                                                                                                                                                                                                                                                                                                                                                                                                                                                                                                                                                                                                                                                                                                                                                                                                                                                                                                                                                                                                                                                                                                                                                                                                                                                                                                                                                                                                                                                                                                                                                                                                                                                                                                                                                                                                                                                                                                                |
| Roof type:        | Asphalt shingles | Finished attic:       |          | 44                                                                                                                                                                                                                                                                                                                                                                                                                                                                                                                                                                                                                                                                                                                                                                                                                                                                                                                                                                                                                                                                                                                                                                                                                                                                                                                                                                                                                                                                                                                                                                                                                                                                                                                                                                                                                                                                                                                                                                                                                                                                                                                             |
| Heating:          | Gas, forced air  | Unfinished attic:     |          |                                                                                                                                                                                                                                                                                                                                                                                                                                                                                                                                                                                                                                                                                                                                                                                                                                                                                                                                                                                                                                                                                                                                                                                                                                                                                                                                                                                                                                                                                                                                                                                                                                                                                                                                                                                                                                                                                                                                                                                                                                                                                                                                |
| Cooling:          | A/C, same ducts  | Unfinished area:      |          | The state of the state of the state of the state of the state of the state of the state of the state of the state of the state of the state of the state of the state of the state of the state of the state of the state of the state of the state of the state of the state of the state of the state of the state of the state of the state of the state of the state of the state of the state of the state of the state of the state of the state of the state of the state of the state of the state of the state of the state of the state of the state of the state of the state of the state of the state of the state of the state of the state of the state of the state of the state of the state of the state of the state of the state of the state of the state of the state of the state of the state of the state of the state of the state of the state of the state of the state of the state of the state of the state of the state of the state of the state of the state of the state of the state of the state of the state of the state of the state of the state of the state of the state of the state of the state of the state of the state of the state of the state of the state of the state of the state of the state of the state of the state of the state of the state of the state of the state of the state of the state of the state of the state of the state of the state of the state of the state of the state of the state of the state of the state of the state of the state of the state of the state of the state of the state of the state of the state of the state of the state of the state of the state of the state of the state of the state of the state of the state of the state of the state of the state of the state of the state of the state of the state of the state of the state of the state of the state of the state of the state of the state of the state of the state of the state of the state of the state of the state of the state of the state of the state of the state of the state of the state of the state of the state of the state of the s |
| Bedrooms:         | 3                | Garage                | 549 SF   | (A)(A)                                                                                                                                                                                                                                                                                                                                                                                                                                                                                                                                                                                                                                                                                                                                                                                                                                                                                                                                                                                                                                                                                                                                                                                                                                                                                                                                                                                                                                                                                                                                                                                                                                                                                                                                                                                                                                                                                                                                                                                                                                                                                                                         |
| Family rooms:     |                  | Deck                  | 80 SF    |                                                                                                                                                                                                                                                                                                                                                                                                                                                                                                                                                                                                                                                                                                                                                                                                                                                                                                                                                                                                                                                                                                                                                                                                                                                                                                                                                                                                                                                                                                                                                                                                                                                                                                                                                                                                                                                                                                                                                                                                                                                                                                                                |
| Baths:            | 2 full, 0 half   |                       |          |                                                                                                                                                                                                                                                                                                                                                                                                                                                                                                                                                                                                                                                                                                                                                                                                                                                                                                                                                                                                                                                                                                                                                                                                                                                                                                                                                                                                                                                                                                                                                                                                                                                                                                                                                                                                                                                                                                                                                                                                                                                                                                                                |
| Other rooms:      | 2                |                       |          |                                                                                                                                                                                                                                                                                                                                                                                                                                                                                                                                                                                                                                                                                                                                                                                                                                                                                                                                                                                                                                                                                                                                                                                                                                                                                                                                                                                                                                                                                                                                                                                                                                                                                                                                                                                                                                                                                                                                                                                                                                                                                                                                |
| Whirl / hot tubs: |                  |                       |          |                                                                                                                                                                                                                                                                                                                                                                                                                                                                                                                                                                                                                                                                                                                                                                                                                                                                                                                                                                                                                                                                                                                                                                                                                                                                                                                                                                                                                                                                                                                                                                                                                                                                                                                                                                                                                                                                                                                                                                                                                                                                                                                                |
| Add'l plumb fixt: | 1                |                       |          |                                                                                                                                                                                                                                                                                                                                                                                                                                                                                                                                                                                                                                                                                                                                                                                                                                                                                                                                                                                                                                                                                                                                                                                                                                                                                                                                                                                                                                                                                                                                                                                                                                                                                                                                                                                                                                                                                                                                                                                                                                                                                                                                |
| Masonry FPs:      |                  |                       |          |                                                                                                                                                                                                                                                                                                                                                                                                                                                                                                                                                                                                                                                                                                                                                                                                                                                                                                                                                                                                                                                                                                                                                                                                                                                                                                                                                                                                                                                                                                                                                                                                                                                                                                                                                                                                                                                                                                                                                                                                                                                                                                                                |
| Metal FPs:        |                  |                       |          |                                                                                                                                                                                                                                                                                                                                                                                                                                                                                                                                                                                                                                                                                                                                                                                                                                                                                                                                                                                                                                                                                                                                                                                                                                                                                                                                                                                                                                                                                                                                                                                                                                                                                                                                                                                                                                                                                                                                                                                                                                                                                                                                |
| Gas only FPs:     |                  | Grade:                | C-       |                                                                                                                                                                                                                                                                                                                                                                                                                                                                                                                                                                                                                                                                                                                                                                                                                                                                                                                                                                                                                                                                                                                                                                                                                                                                                                                                                                                                                                                                                                                                                                                                                                                                                                                                                                                                                                                                                                                                                                                                                                                                                                                                |
| Bsmt garage:      |                  | Condition:            | Average  | 2019/09/20                                                                                                                                                                                                                                                                                                                                                                                                                                                                                                                                                                                                                                                                                                                                                                                                                                                                                                                                                                                                                                                                                                                                                                                                                                                                                                                                                                                                                                                                                                                                                                                                                                                                                                                                                                                                                                                                                                                                                                                                                                                                                                                     |
| Shed dormers:     |                  | Energy adjustment:    | No       |                                                                                                                                                                                                                                                                                                                                                                                                                                                                                                                                                                                                                                                                                                                                                                                                                                                                                                                                                                                                                                                                                                                                                                                                                                                                                                                                                                                                                                                                                                                                                                                                                                                                                                                                                                                                                                                                                                                                                                                                                                                                                                                                |
| Gable/hip dorm:   |                  | Percent complete:     | 100%     |                                                                                                                                                                                                                                                                                                                                                                                                                                                                                                                                                                                                                                                                                                                                                                                                                                                                                                                                                                                                                                                                                                                                                                                                                                                                                                                                                                                                                                                                                                                                                                                                                                                                                                                                                                                                                                                                                                                                                                                                                                                                                                                                |

Total living area is 1,179 SF; building assessed value is \$122,200