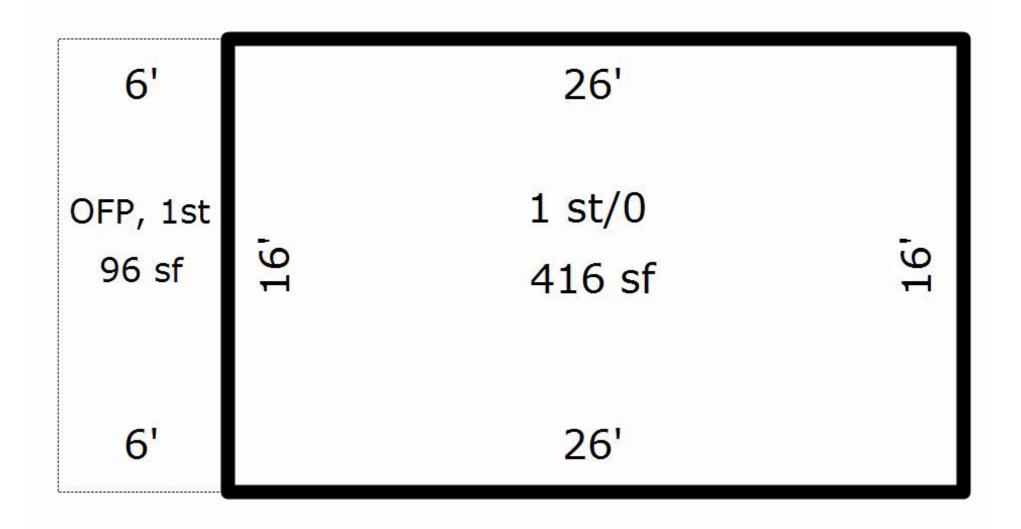

| ſ |                   |            |                       |         | D ! - ! |
|---|-------------------|------------|-----------------------|---------|---------|
| ŀ | V 1 70            | 0040       |                       |         | Reside  |
| I | Year built:       | 2018       | Full basement:        |         |         |
| I | Year remodeled:   |            | Crawl space:          |         |         |
| I | Stories:          | 1 story    | Rec room (rating):    |         |         |
| I | Style:            | Cottage    | Fin bsmt living area: |         |         |
| I | Use:              | Other      | First floor:          | 416 SF  |         |
| Ī | Exterior wall:    |            | Second floor:         |         |         |
| l | Masonry adjust:   |            | Third floor:          |         |         |
| l | Roof type:        | Metal      | Finished attic:       |         |         |
| l | Heating:          | None       | Unfinished attic:     |         |         |
| l | Cooling:          | No A/C     | Unfinished area:      |         |         |
| I | Bedrooms:         |            | Open porch            | 96 SF   |         |
| I | Family rooms:     |            |                       |         |         |
| I | Baths:            |            |                       |         |         |
| l | Other rooms:      | 1          |                       |         |         |
| l | Whirl / hot tubs: |            |                       |         |         |
| İ | Add'l plumb fixt: |            |                       |         |         |
| l | Masonry FPs:      |            |                       |         |         |
| l | Metal FPs:        |            |                       |         |         |
| l | Gas only FPs:     | 1 openings | Grade:                | E-      |         |
| ١ | Bsmt garage:      | -          | Condition:            | Average |         |
| İ | Shed dormers:     |            | Energy adjustment:    | No      |         |
| l | Gable/hip dorm:   |            | Percent complete:     | 100%    |         |
|   |                   | -          |                       | _       |         |

Total living area is 416 SF; building assessed value is \$13,800

|                   |                  |                       | Re       | sidential Building                                                                                                                                                                                                                                                                                                                                                                                                                                                                                                                                                                                                                                                                                                                                                                                                                                                                                                                                                                                                                                                                                                                                                                                                                                                                                                                                                                                                                                                                                                                                                                                                                                                                                                                                                                                                                                                                                                                                                                                                                                                                                                             |
|-------------------|------------------|-----------------------|----------|--------------------------------------------------------------------------------------------------------------------------------------------------------------------------------------------------------------------------------------------------------------------------------------------------------------------------------------------------------------------------------------------------------------------------------------------------------------------------------------------------------------------------------------------------------------------------------------------------------------------------------------------------------------------------------------------------------------------------------------------------------------------------------------------------------------------------------------------------------------------------------------------------------------------------------------------------------------------------------------------------------------------------------------------------------------------------------------------------------------------------------------------------------------------------------------------------------------------------------------------------------------------------------------------------------------------------------------------------------------------------------------------------------------------------------------------------------------------------------------------------------------------------------------------------------------------------------------------------------------------------------------------------------------------------------------------------------------------------------------------------------------------------------------------------------------------------------------------------------------------------------------------------------------------------------------------------------------------------------------------------------------------------------------------------------------------------------------------------------------------------------|
| Year built:       | 1999             | Full basement:        | 1,092 SF |                                                                                                                                                                                                                                                                                                                                                                                                                                                                                                                                                                                                                                                                                                                                                                                                                                                                                                                                                                                                                                                                                                                                                                                                                                                                                                                                                                                                                                                                                                                                                                                                                                                                                                                                                                                                                                                                                                                                                                                                                                                                                                                                |
| Year remodeled:   |                  | Crawl space:          |          |                                                                                                                                                                                                                                                                                                                                                                                                                                                                                                                                                                                                                                                                                                                                                                                                                                                                                                                                                                                                                                                                                                                                                                                                                                                                                                                                                                                                                                                                                                                                                                                                                                                                                                                                                                                                                                                                                                                                                                                                                                                                                                                                |
| Stories:          | 1 story          | Rec room (rating):    |          |                                                                                                                                                                                                                                                                                                                                                                                                                                                                                                                                                                                                                                                                                                                                                                                                                                                                                                                                                                                                                                                                                                                                                                                                                                                                                                                                                                                                                                                                                                                                                                                                                                                                                                                                                                                                                                                                                                                                                                                                                                                                                                                                |
| Style:            | Ranch            | Fin bsmt living area: | 64 SF    |                                                                                                                                                                                                                                                                                                                                                                                                                                                                                                                                                                                                                                                                                                                                                                                                                                                                                                                                                                                                                                                                                                                                                                                                                                                                                                                                                                                                                                                                                                                                                                                                                                                                                                                                                                                                                                                                                                                                                                                                                                                                                                                                |
| Use:              | Single family    | First floor:          | 1,115 SF |                                                                                                                                                                                                                                                                                                                                                                                                                                                                                                                                                                                                                                                                                                                                                                                                                                                                                                                                                                                                                                                                                                                                                                                                                                                                                                                                                                                                                                                                                                                                                                                                                                                                                                                                                                                                                                                                                                                                                                                                                                                                                                                                |
| Exterior wall:    | Alum/vinyl       | Second floor:         |          |                                                                                                                                                                                                                                                                                                                                                                                                                                                                                                                                                                                                                                                                                                                                                                                                                                                                                                                                                                                                                                                                                                                                                                                                                                                                                                                                                                                                                                                                                                                                                                                                                                                                                                                                                                                                                                                                                                                                                                                                                                                                                                                                |
| Masonry adjust:   |                  | Third floor:          |          |                                                                                                                                                                                                                                                                                                                                                                                                                                                                                                                                                                                                                                                                                                                                                                                                                                                                                                                                                                                                                                                                                                                                                                                                                                                                                                                                                                                                                                                                                                                                                                                                                                                                                                                                                                                                                                                                                                                                                                                                                                                                                                                                |
| Roof type:        | Asphalt shingles | Finished attic:       |          | 44                                                                                                                                                                                                                                                                                                                                                                                                                                                                                                                                                                                                                                                                                                                                                                                                                                                                                                                                                                                                                                                                                                                                                                                                                                                                                                                                                                                                                                                                                                                                                                                                                                                                                                                                                                                                                                                                                                                                                                                                                                                                                                                             |
| Heating:          | Gas, forced air  | Unfinished attic:     |          |                                                                                                                                                                                                                                                                                                                                                                                                                                                                                                                                                                                                                                                                                                                                                                                                                                                                                                                                                                                                                                                                                                                                                                                                                                                                                                                                                                                                                                                                                                                                                                                                                                                                                                                                                                                                                                                                                                                                                                                                                                                                                                                                |
| Cooling:          | A/C, same ducts  | Unfinished area:      |          | The state of the state of the state of the state of the state of the state of the state of the state of the state of the state of the state of the state of the state of the state of the state of the state of the state of the state of the state of the state of the state of the state of the state of the state of the state of the state of the state of the state of the state of the state of the state of the state of the state of the state of the state of the state of the state of the state of the state of the state of the state of the state of the state of the state of the state of the state of the state of the state of the state of the state of the state of the state of the state of the state of the state of the state of the state of the state of the state of the state of the state of the state of the state of the state of the state of the state of the state of the state of the state of the state of the state of the state of the state of the state of the state of the state of the state of the state of the state of the state of the state of the state of the state of the state of the state of the state of the state of the state of the state of the state of the state of the state of the state of the state of the state of the state of the state of the state of the state of the state of the state of the state of the state of the state of the state of the state of the state of the state of the state of the state of the state of the state of the state of the state of the state of the state of the state of the state of the state of the state of the state of the state of the state of the state of the state of the state of the state of the state of the state of the state of the state of the state of the state of the state of the state of the state of the state of the state of the state of the state of the state of the state of the state of the state of the state of the state of the state of the state of the state of the state of the state of the state of the state of the state of the state of the state of the state of the s |
| Bedrooms:         | 3                | Garage                | 549 SF   | (A)(A)                                                                                                                                                                                                                                                                                                                                                                                                                                                                                                                                                                                                                                                                                                                                                                                                                                                                                                                                                                                                                                                                                                                                                                                                                                                                                                                                                                                                                                                                                                                                                                                                                                                                                                                                                                                                                                                                                                                                                                                                                                                                                                                         |
| Family rooms:     |                  | Deck                  | 80 SF    |                                                                                                                                                                                                                                                                                                                                                                                                                                                                                                                                                                                                                                                                                                                                                                                                                                                                                                                                                                                                                                                                                                                                                                                                                                                                                                                                                                                                                                                                                                                                                                                                                                                                                                                                                                                                                                                                                                                                                                                                                                                                                                                                |
| Baths:            | 2 full, 0 half   |                       |          |                                                                                                                                                                                                                                                                                                                                                                                                                                                                                                                                                                                                                                                                                                                                                                                                                                                                                                                                                                                                                                                                                                                                                                                                                                                                                                                                                                                                                                                                                                                                                                                                                                                                                                                                                                                                                                                                                                                                                                                                                                                                                                                                |
| Other rooms:      | 2                |                       |          |                                                                                                                                                                                                                                                                                                                                                                                                                                                                                                                                                                                                                                                                                                                                                                                                                                                                                                                                                                                                                                                                                                                                                                                                                                                                                                                                                                                                                                                                                                                                                                                                                                                                                                                                                                                                                                                                                                                                                                                                                                                                                                                                |
| Whirl / hot tubs: |                  |                       |          |                                                                                                                                                                                                                                                                                                                                                                                                                                                                                                                                                                                                                                                                                                                                                                                                                                                                                                                                                                                                                                                                                                                                                                                                                                                                                                                                                                                                                                                                                                                                                                                                                                                                                                                                                                                                                                                                                                                                                                                                                                                                                                                                |
| Add'l plumb fixt: | 1                |                       |          |                                                                                                                                                                                                                                                                                                                                                                                                                                                                                                                                                                                                                                                                                                                                                                                                                                                                                                                                                                                                                                                                                                                                                                                                                                                                                                                                                                                                                                                                                                                                                                                                                                                                                                                                                                                                                                                                                                                                                                                                                                                                                                                                |
| Masonry FPs:      |                  |                       |          |                                                                                                                                                                                                                                                                                                                                                                                                                                                                                                                                                                                                                                                                                                                                                                                                                                                                                                                                                                                                                                                                                                                                                                                                                                                                                                                                                                                                                                                                                                                                                                                                                                                                                                                                                                                                                                                                                                                                                                                                                                                                                                                                |
| Metal FPs:        |                  |                       |          |                                                                                                                                                                                                                                                                                                                                                                                                                                                                                                                                                                                                                                                                                                                                                                                                                                                                                                                                                                                                                                                                                                                                                                                                                                                                                                                                                                                                                                                                                                                                                                                                                                                                                                                                                                                                                                                                                                                                                                                                                                                                                                                                |
| Gas only FPs:     |                  | Grade:                | C-       |                                                                                                                                                                                                                                                                                                                                                                                                                                                                                                                                                                                                                                                                                                                                                                                                                                                                                                                                                                                                                                                                                                                                                                                                                                                                                                                                                                                                                                                                                                                                                                                                                                                                                                                                                                                                                                                                                                                                                                                                                                                                                                                                |
| Bsmt garage:      |                  | Condition:            | Average  | 2019/09/20                                                                                                                                                                                                                                                                                                                                                                                                                                                                                                                                                                                                                                                                                                                                                                                                                                                                                                                                                                                                                                                                                                                                                                                                                                                                                                                                                                                                                                                                                                                                                                                                                                                                                                                                                                                                                                                                                                                                                                                                                                                                                                                     |
| Shed dormers:     |                  | Energy adjustment:    | No       |                                                                                                                                                                                                                                                                                                                                                                                                                                                                                                                                                                                                                                                                                                                                                                                                                                                                                                                                                                                                                                                                                                                                                                                                                                                                                                                                                                                                                                                                                                                                                                                                                                                                                                                                                                                                                                                                                                                                                                                                                                                                                                                                |
| Gable/hip dorm:   |                  | Percent complete:     | 100%     |                                                                                                                                                                                                                                                                                                                                                                                                                                                                                                                                                                                                                                                                                                                                                                                                                                                                                                                                                                                                                                                                                                                                                                                                                                                                                                                                                                                                                                                                                                                                                                                                                                                                                                                                                                                                                                                                                                                                                                                                                                                                                                                                |