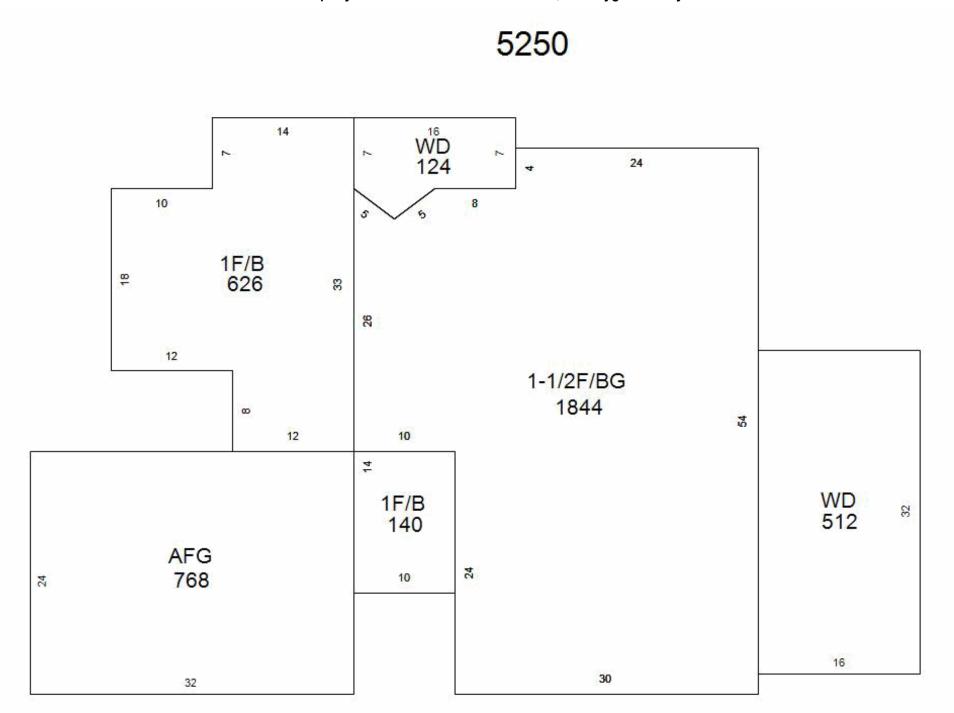

000     |
| 1                      | 2nd grade tillable   |       |                      | 566,280     | 13.000 | None           | 2nd grade tillable |                     | \$1,900      |
|                        | Residential Building |       |                      |             |        |                |                    |                     |              |
| Year built<br>Year rem |                      |       | basemen<br>wl space: |             | 766 SF | Chic.          | 1 1 1000           | THE TAX             | 7            |
| Stories:               | 1.5 Story            |       | room (ra             |             |        | Marie Control  | 110                | 27                  | 3 4950       |





Total living area is 3,993 SF; building assessed value is \$393,800



## 2023 Property Records for Town of Greenbush, Sheboygan County

| # of identical OBIs: 1                                                 |                                            | Other Building Improvem                                         | ent (OBI)                  |            |
|------------------------------------------------------------------------|--------------------------------------------|-----------------------------------------------------------------|----------------------------|------------|
| M                                                                      | ain Structure                              |                                                                 | Modifications (Type, Size) | Photograph |
| OBI type: Utility shed, residential Const type