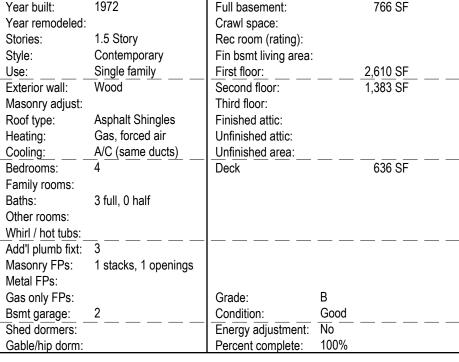

|                        |                      |       |                      |             |        | Land           |                    |                     |              |
|------------------------|----------------------|-------|----------------------|-------------|--------|----------------|--------------------|---------------------|--------------|
| Qty                    | Land Use             | Width | Depth                | Square Feet | Acres  | Water Frontage | Tax Class          | Special Tax Program | Assess Value |
| 1                      | Residential          |       |                      | 304,920     | 7.000  | None           | Residential        |                     | \$69,000     |
| 1                      | 2nd grade tillable   |       |                      | 566,280     | 13.000 | None           | 2nd grade tillable |                     | \$1,900      |
|                        | Residential Building |       |                      |             |        |                |                    |                     |              |
| Year built<br>Year rem |                      |       | basemen<br>wl space: |             | 766 SF | Chic.          | 1 1 1000           | THE TAX             | 7            |
| Stories:               | 1.5 Story            |       | room (ra             |             |        | Marie Control  | 110                | 27                  | 3 4950       |

Total living area is 3,993 SF; building assessed value is \$393,800