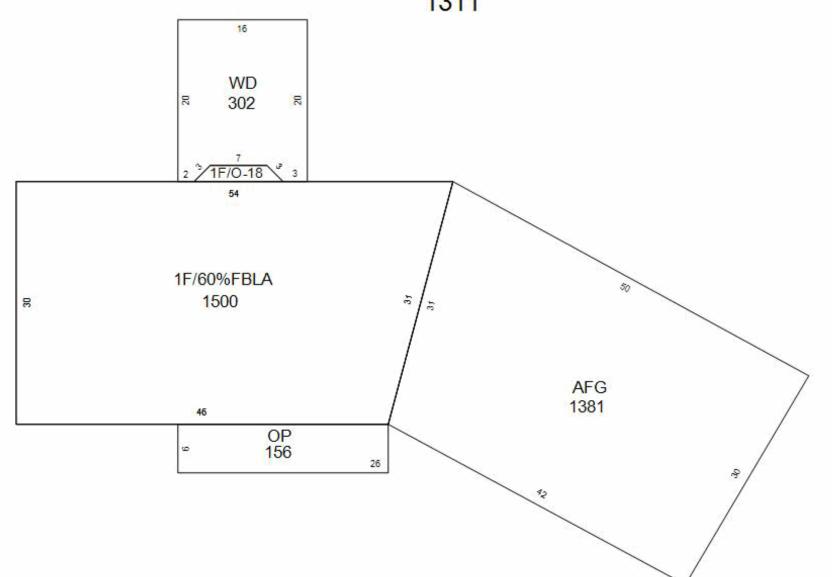

I and

|                   | Land             |        |             |             |          |                        |                                                                                                                                                                                                                                                                                                                                                                                                                                                                                                                                                                                                                                                                                                                                                                                                                                                                                                                                                                                                                                                                                                                                                                                                                                                                                                                                                                                                                                                                                                                                                                                                                                                                                                                                                                                                                                                                                                                                                                                                                                                                                                                                |                     |                                          |
|-------------------|------------------|--------|-------------|-------------|----------|------------------------|--------------------------------------------------------------------------------------------------------------------------------------------------------------------------------------------------------------------------------------------------------------------------------------------------------------------------------------------------------------------------------------------------------------------------------------------------------------------------------------------------------------------------------------------------------------------------------------------------------------------------------------------------------------------------------------------------------------------------------------------------------------------------------------------------------------------------------------------------------------------------------------------------------------------------------------------------------------------------------------------------------------------------------------------------------------------------------------------------------------------------------------------------------------------------------------------------------------------------------------------------------------------------------------------------------------------------------------------------------------------------------------------------------------------------------------------------------------------------------------------------------------------------------------------------------------------------------------------------------------------------------------------------------------------------------------------------------------------------------------------------------------------------------------------------------------------------------------------------------------------------------------------------------------------------------------------------------------------------------------------------------------------------------------------------------------------------------------------------------------------------------|---------------------|------------------------------------------|
| Qty               | and Use          | Width  | Depth       | Square Feet | Acres    | Water Frontage         | Tax Class                                                                                                                                                                                                                                                                                                                                                                                                                                                                                                                                                                                                                                                                                                                                                                                                                                                                                                                                                                                                                                                                                                                                                                                                                                                                                                                                                                                                                                                                                                                                                                                                                                                                                                                                                                                                                                                                                                                                                                                                                                                                                                                      | Special Tax Program | Assess Value                             |
| 1 F               | Residential      |        |             | 307,969     | 7.070    | None                   | Residential                                                                                                                                                                                                                                                                                                                                                                                                                                                                                                                                                                                                                                                                                                                                                                                                                                                                                                                                                                                                                                                                                                                                                                                                                                                                                                                                                                                                                                                                                                                                                                                                                                                                                                                                                                                                                                                                                                                                                                                                                                                                                                                    |                     | \$54,200                                 |
|                   |                  |        |             |             |          | Residential Building   |                                                                                                                                                                                                                                                                                                                                                                                                                                                                                                                                                                                                                                                                                                                                                                                                                                                                                                                                                                                                                                                                                                                                                                                                                                                                                                                                                                                                                                                                                                                                                                                                                                                                                                                                                                                                                                                                                                                                                                                                                                                                                                                                |                     |                                          |
| Year built:       | 1996             | I Full | basemen     | t:          | 1,500 SF |                        | VARY NO STARY                                                                                                                                                                                                                                                                                                                                                                                                                                                                                                                                                                                                                                                                                                                                                                                                                                                                                                                                                                                                                                                                                                                                                                                                                                                                                                                                                                                                                                                                                                                                                                                                                                                                                                                                                                                                                                                                                                                                                                                                                                                                                                                  | A A A               | the second second                        |
| Year remodeled    |                  |        | wl space:   |             | .,       |                        | VACE NI - Ini                                                                                                                                                                                                                                                                                                                                                                                                                                                                                                                                                                                                                                                                                                                                                                                                                                                                                                                                                                                                                                                                                                                                                                                                                                                                                                                                                                                                                                                                                                                                                                                                                                                                                                                                                                                                                                                                                                                                                                                                                                                                                                                  | the stranger        | and the second                           |
| Stories:          | 1 Story          |        | c room (ra  |             |          |                        | NEW AL                                                                                                                                                                                                                                                                                                                                                                                                                                                                                                                                                                                                                                                                                                                                                                                                                                                                                                                                                                                                                                                                                                                                                                                                                                                                                                                                                                                                                                                                                                                                                                                                                                                                                                                                                                                                                                                                                                                                                                                                                                                                                                                         | A = 2               | A 19 1 1 1 2                             |
| Style:            | Ranch (1970+)    |        | bsmt livin  |             | 900 SF   |                        | NAM                                                                                                                                                                                                                                                                                                                                                                                                                                                                                                                                                                                                                                                                                                                                                                                                                                                                                                                                                                                                                                                                                                                                                                                                                                                                                                                                                                                                                                                                                                                                                                                                                                                                                                                                                                                                                                                                                                                                                                                                                                                                                                                            |                     |                                          |
| Use:              | Single family    |        | st floor:   | g alou.     | 1,518 SF |                        | L BALLING COM                                                                                                                                                                                                                                                                                                                                                                                                                                                                                                                                                                                                                                                                                                                                                                                                                                                                                                                                                                                                                                                                                                                                                                                                                                                                                                                                                                                                                                                                                                                                                                                                                                                                                                                                                                                                                                                                                                                                                                                                                                                                                                                  |                     |                                          |
| Exterior wall:    | Alum/vinyl       |        | cond floor: |             |          |                        | A STATE OF THE STA | Children (          |                                          |
| Masonry adjust:   | 140 SF           |        | rd floor:   |             |          | N THE REAL             | ALL ALL ALL ALL                                                                                                                                                                                                                                                                                                                                                                                                                                                                                                                                                                                                                                                                                                                                                                                                                                                                                                                                                                                                                                                                                                                                                                                                                                                                                                                                                                                                                                                                                                                                                                                                                                                                                                                                                                                                                                                                                                                                                                                                                                                                                                                |                     | and the second second                    |
| Roof type:        | Asphalt Shingles |        | shed attic  |             |          | and the second         | ALL THE SAUTOR                                                                                                                                                                                                                                                                                                                                                                                                                                                                                                                                                                                                                                                                                                                                                                                                                                                                                                                                                                                                                                                                                                                                                                                                                                                                                                                                                                                                                                                                                                                                                                                                                                                                                                                                                                                                                                                                                                                                                                                                                                                                                                                 |                     | 1638 ×                                   |
| Heating:          | Gas, forced air  |        | inished at  |             |          |                        |                                                                                                                                                                                                                                                                                                                                                                                                                                                                                                                                                                                                                                                                                                                                                                                                                                                                                                                                                                                                                                                                                                                                                                                                                                                                                                                                                                                                                                                                                                                                                                                                                                                                                                                                                                                                                                                                                                                                                                                                                                                                                                                                |                     |                                          |
| Cooling:          | No A/C           |        | inished ar  |             |          | A TACLES               |                                                                                                                                                                                                                                                                                                                                                                                                                                                                                                                                                                                                                                                                                                                                                                                                                                                                                                                                                                                                                                                                                                                                                                                                                                                                                                                                                                                                                                                                                                                                                                                                                                                                                                                                                                                                                                                                                                                                                                                                                                                                                                                                |                     | 3151                                     |
| Bedrooms:         | 3                |        | en porch    | <u> </u>    | 156 SF   |                        |                                                                                                                                                                                                                                                                                                                                                                                                                                                                                                                                                                                                                                                                                                                                                                                                                                                                                                                                                                                                                                                                                                                                                                                                                                                                                                                                                                                                                                                                                                                                                                                                                                                                                                                                                                                                                                                                                                                                                                                                                                                                                                                                |                     |                                          |
| Family rooms:     | 0                | Dec    |             |             | 302 SF   | 1 W 1                  | and the second second                                                                                                                                                                                                                                                                                                                                                                                                                                                                                                                                                                                                                                                                                                                                                                                                                                                                                                                                                                                                                                                                                                                                                                                                                                                                                                                                                                                                                                                                                                                                                                                                                                                                                                                                                                                                                                                                                                                                                                                                                                                                                                          |                     |                                          |
| Baths:            | 2 full, 1 half   |        | age         |             | 1,381 SF |                        | C STOLE 12                                                                                                                                                                                                                                                                                                                                                                                                                                                                                                                                                                                                                                                                                                                                                                                                                                                                                                                                                                                                                                                                                                                                                                                                                                                                                                                                                                                                                                                                                                                                                                                                                                                                                                                                                                                                                                                                                                                                                                                                                                                                                                                     |                     | Name and Address of the Owner, where the |
| Other rooms:      | ,                |        |             |             | .,       |                        | Contraction of the second seco |                     |                                          |
| Whirl / hot tubs: |                  |        |             |             |          |                        |                                                                                                                                                                                                                                                                                                                                                                                                                                                                                                                                                                                                                                                                                                                                                                                                                                                                                                                                                                                                                                                                                                                                                                                                                                                                                                                                                                                                                                                                                                                                                                                                                                                                                                                                                                                                                                                                                                                                                                                                                                                                                                                                |                     |                                          |
| Add'l plumb fixt: |                  |        |             |             |          | Contract of the States |                                                                                                                                                                                                                                                                                                                                                                                                                                                                                                                                                                                                                                                                                                                                                                                                                                                                                                                                                                                                                                                                                                                                                                                                                                                                                                                                                                                                                                                                                                                                                                                                                                                                                                                                                                                                                                                                                                                                                                                                                                                                                                                                | A STREET STREET     |                                          |
| Masonry FPs:      |                  |        |             |             |          | and the second second  |                                                                                                                                                                                                                                                                                                                                                                                                                                                                                                                                                                                                                                                                                                                                                                                                                                                                                                                                                                                                                                                                                                                                                                                                                                                                                                                                                                                                                                                                                                                                                                                                                                                                                                                                                                                                                                                                                                                                                                                                                                                                                                                                |                     |                                          |
| Metal FPs:        |                  |        |             |             |          | a family to the second |                                                                                                                                                                                                                                                                                                                                                                                                                                                                                                                                                                                                                                                                                                                                                                                                                                                                                                                                                                                                                                                                                                                                                                                                                                                                                                                                                                                                                                                                                                                                                                                                                                                                                                                                                                                                                                                                                                                                                                                                                                                                                                                                |                     |                                          |
| Gas only FPs:     |                  | Gra    | ide:        | С           |          |                        |                                                                                                                                                                                                                                                                                                                                                                                                                                                                                                                                                                                                                                                                                                                                                                                                                                                                                                                                                                                                                                                                                                                                                                                                                                                                                                                                                                                                                                                                                                                                                                                                                                                                                                                                                                                                                                                                                                                                                                                                                                                                                                                                |                     |                                          |
| Bsmt garage:      |                  |        | ndition:    | Average     | e        |                        |                                                                                                                                                                                                                                                                                                                                                                                                                                                                                                                                                                                                                                                                                                                                                                                                                                                                                                                                                                                                                                                                                                                                                                                                                                                                                                                                                                                                                                                                                                                                                                                                                                                                                                                                                                                                                                                                                                                                                                                                                                                                                                                                |                     | The second second                        |
| Shed dormers:     |                  |        | ergy adjus  |             |          |                        |                                                                                                                                                                                                                                                                                                                                                                                                                                                                                                                                                                                                                                                                                                                                                                                                                                                                                                                                                                                                                                                                                                                                                                                                                                                                                                                                                                                                                                                                                                                                                                                                                                                                                                                                                                                                                                                                                                                                                                                                                                                                                                                                |                     | State -                                  |
| Gable/hip dorm:   |                  |        | cent comp   |             |          |                        | 2016年1月1日日本                                                                                                                                                                                                                                                                                                                                                                                                                                                                                                                                                                                                                                                                                                                                                                                                                                                                                                                                                                                                                                                                                                                                                                                                                                                                                                                                                                                                                                                                                                                                                                                                                                                                                                                                                                                                                                                                                                                                                                                                                                                                                                                    |                     |                                          |