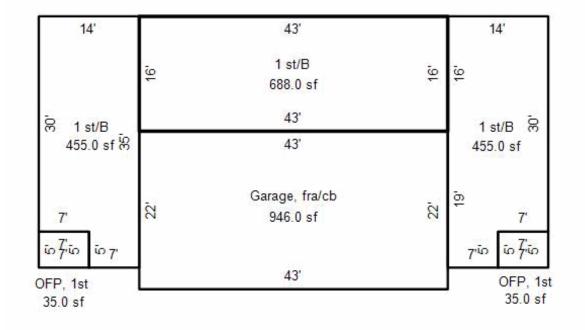

|                   |                      |                       |         | Resider      | ntial Building                                                                                                                                                                                                                                                                                                                                                                                                                                                                                                                                                                                                                                                                                                                                                                                                                                                                                                                                                                                                                                                                                                                                                                                                                                                                                                                                                                                                                                                                                                                                                                                                                                                                                                                                                                                                                                                                                                                                                                                                                                                                                                                 |
|-------------------|----------------------|-----------------------|---------|--------------|--------------------------------------------------------------------------------------------------------------------------------------------------------------------------------------------------------------------------------------------------------------------------------------------------------------------------------------------------------------------------------------------------------------------------------------------------------------------------------------------------------------------------------------------------------------------------------------------------------------------------------------------------------------------------------------------------------------------------------------------------------------------------------------------------------------------------------------------------------------------------------------------------------------------------------------------------------------------------------------------------------------------------------------------------------------------------------------------------------------------------------------------------------------------------------------------------------------------------------------------------------------------------------------------------------------------------------------------------------------------------------------------------------------------------------------------------------------------------------------------------------------------------------------------------------------------------------------------------------------------------------------------------------------------------------------------------------------------------------------------------------------------------------------------------------------------------------------------------------------------------------------------------------------------------------------------------------------------------------------------------------------------------------------------------------------------------------------------------------------------------------|
| Year built:       | 2002                 | Full basement:        | 1,598   |              |                                                                                                                                                                                                                                                                                                                                                                                                                                                                                                                                                                                                                                                                                                                                                                                                                                                                                                                                                                                                                                                                                                                                                                                                                                                                                                                                                                                                                                                                                                                                                                                                                                                                                                                                                                                                                                                                                                                                                                                                                                                                                                                                |
| Year remodeled:   |                      | Crawl space:          |         |              |                                                                                                                                                                                                                                                                                                                                                                                                                                                                                                                                                                                                                                                                                                                                                                                                                                                                                                                                                                                                                                                                                                                                                                                                                                                                                                                                                                                                                                                                                                                                                                                                                                                                                                                                                                                                                                                                                                                                                                                                                                                                                                                                |
| Stories:          | 2 story              | Rec room (rating):    |         |              |                                                                                                                                                                                                                                                                                                                                                                                                                                                                                                                                                                                                                                                                                                                                                                                                                                                                                                                                                                                                                                                                                                                                                                                                                                                                                                                                                                                                                                                                                                                                                                                                                                                                                                                                                                                                                                                                                                                                                                                                                                                                                                                                |
| Style:            | Duplex               | Fin bsmt living area: |         |              |                                                                                                                                                                                                                                                                                                                                                                                                                                                                                                                                                                                                                                                                                                                                                                                                                                                                                                                                                                                                                                                                                                                                                                                                                                                                                                                                                                                                                                                                                                                                                                                                                                                                                                                                                                                                                                                                                                                                                                                                                                                                                                                                |
| <u>Use:</u>       | _2 family            | First floor:          |         | _SF          |                                                                                                                                                                                                                                                                                                                                                                                                                                                                                                                                                                                                                                                                                                                                                                                                                                                                                                                                                                                                                                                                                                                                                                                                                                                                                                                                                                                                                                                                                                                                                                                                                                                                                                                                                                                                                                                                                                                                                                                                                                                                                                                                |
| Exterior wall:    | Alum/vinyl           | Second floor:         | 1,376   | SF           |                                                                                                                                                                                                                                                                                                                                                                                                                                                                                                                                                                                                                                                                                                                                                                                                                                                                                                                                                                                                                                                                                                                                                                                                                                                                                                                                                                                                                                                                                                                                                                                                                                                                                                                                                                                                                                                                                                                                                                                                                                                                                                                                |
| Masonry adjust:   |                      | Third floor:          |         |              |                                                                                                                                                                                                                                                                                                                                                                                                                                                                                                                                                                                                                                                                                                                                                                                                                                                                                                                                                                                                                                                                                                                                                                                                                                                                                                                                                                                                                                                                                                                                                                                                                                                                                                                                                                                                                                                                                                                                                                                                                                                                                                                                |
| Roof type:        | Asphalt shingles     | Finished attic:       |         |              |                                                                                                                                                                                                                                                                                                                                                                                                                                                                                                                                                                                                                                                                                                                                                                                                                                                                                                                                                                                                                                                                                                                                                                                                                                                                                                                                                                                                                                                                                                                                                                                                                                                                                                                                                                                                                                                                                                                                                                                                                                                                                                                                |
| Heating:          | Gas, forced air      | Unfinished attic:     |         |              |                                                                                                                                                                                                                                                                                                                                                                                                                                                                                                                                                                                                                                                                                                                                                                                                                                                                                                                                                                                                                                                                                                                                                                                                                                                                                                                                                                                                                                                                                                                                                                                                                                                                                                                                                                                                                                                                                                                                                                                                                                                                                                                                |
| Cooling:          | A/C, same ducts      | Unfinished area:      |         |              |                                                                                                                                                                                                                                                                                                                                                                                                                                                                                                                                                                                                                                                                                                                                                                                                                                                                                                                                                                                                                                                                                                                                                                                                                                                                                                                                                                                                                                                                                                                                                                                                                                                                                                                                                                                                                                                                                                                                                                                                                                                                                                                                |
| Bedrooms:         | 6                    | Open porch            |         | SF           |                                                                                                                                                                                                                                                                                                                                                                                                                                                                                                                                                                                                                                                                                                                                                                                                                                                                                                                                                                                                                                                                                                                                                                                                                                                                                                                                                                                                                                                                                                                                                                                                                                                                                                                                                                                                                                                                                                                                                                                                                                                                                                                                |
| Family rooms:     |                      | Open porch            | 35      | SF           |                                                                                                                                                                                                                                                                                                                                                                                                                                                                                                                                                                                                                                                                                                                                                                                                                                                                                                                                                                                                                                                                                                                                                                                                                                                                                                                                                                                                                                                                                                                                                                                                                                                                                                                                                                                                                                                                                                                                                                                                                                                                                                                                |
| Baths:            | 4 full, 0 half       | Garage                | 946     | SF           |                                                                                                                                                                                                                                                                                                                                                                                                                                                                                                                                                                                                                                                                                                                                                                                                                                                                                                                                                                                                                                                                                                                                                                                                                                                                                                                                                                                                                                                                                                                                                                                                                                                                                                                                                                                                                                                                                                                                                                                                                                                                                                                                |
| Other rooms:      | 4                    |                       |         |              |                                                                                                                                                                                                                                                                                                                                                                                                                                                                                                                                                                                                                                                                                                                                                                                                                                                                                                                                                                                                                                                                                                                                                                                                                                                                                                                                                                                                                                                                                                                                                                                                                                                                                                                                                                                                                                                                                                                                                                                                                                                                                                                                |
| Whirl / hot tubs: |                      |                       |         |              |                                                                                                                                                                                                                                                                                                                                                                                                                                                                                                                                                                                                                                                                                                                                                                                                                                                                                                                                                                                                                                                                                                                                                                                                                                                                                                                                                                                                                                                                                                                                                                                                                                                                                                                                                                                                                                                                                                                                                                                                                                                                                                                                |
| Add'l plumb fixt: | 2                    |                       |         |              |                                                                                                                                                                                                                                                                                                                                                                                                                                                                                                                                                                                                                                                                                                                                                                                                                                                                                                                                                                                                                                                                                                                                                                                                                                                                                                                                                                                                                                                                                                                                                                                                                                                                                                                                                                                                                                                                                                                                                                                                                                                                                                                                |
| Masonry FPs:      |                      |                       |         |              |                                                                                                                                                                                                                                                                                                                                                                                                                                                                                                                                                                                                                                                                                                                                                                                                                                                                                                                                                                                                                                                                                                                                                                                                                                                                                                                                                                                                                                                                                                                                                                                                                                                                                                                                                                                                                                                                                                                                                                                                                                                                                                                                |
| Metal FPs:        | 2 stacks, 2 openings |                       |         |              |                                                                                                                                                                                                                                                                                                                                                                                                                                                                                                                                                                                                                                                                                                                                                                                                                                                                                                                                                                                                                                                                                                                                                                                                                                                                                                                                                                                                                                                                                                                                                                                                                                                                                                                                                                                                                                                                                                                                                                                                                                                                                                                                |
| Gas only FPs:     |                      | Grade:                | C+      |              |                                                                                                                                                                                                                                                                                                                                                                                                                                                                                                                                                                                                                                                                                                                                                                                                                                                                                                                                                                                                                                                                                                                                                                                                                                                                                                                                                                                                                                                                                                                                                                                                                                                                                                                                                                                                                                                                                                                                                                                                                                                                                                                                |
| Bsmt garage:      |                      | Condition:            | Average |              |                                                                                                                                                                                                                                                                                                                                                                                                                                                                                                                                                                                                                                                                                                                                                                                                                                                                                                                                                                                                                                                                                                                                                                                                                                                                                                                                                                                                                                                                                                                                                                                                                                                                                                                                                                                                                                                                                                                                                                                                                                                                                                                                |
| Shed dormers:     | - — — —              | Energy adjustment:    | No      | <del>-</del> | CONTRACTOR STATE OF THE STATE O |
| Gable/hip dorm:   |                      | Percent complete:     | 100%    |              |                                                                                                                                                                                                                                                                                                                                                                                                                                                                                                                                                                                                                                                                                                                                                                                                                                                                                                                                                                                                                                                                                                                                                                                                                                                                                                                                                                                                                                                                                                                                                                                                                                                                                                                                                                                                                                                                                                                                                                                                                                                                                                                                |

Total living area is 2,974 SF; building assessed value is \$378,200