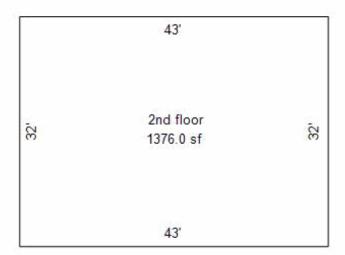

|                   |                      |                       |         | Resider      | ntial Building                                                                                                                                                                                                                                                                                                                                                                                                                                                                                                                                                                                                                                                                                                                                                                                                                                                                                                                                                                                                                                                                                                                                                                                                                                                                                                                                                                                                                                                                                                                                                                                                                                                                                                                                                                                                                                                                                                                                                                                                                                                                                                                 |
|-------------------|----------------------|-----------------------|---------|--------------|--------------------------------------------------------------------------------------------------------------------------------------------------------------------------------------------------------------------------------------------------------------------------------------------------------------------------------------------------------------------------------------------------------------------------------------------------------------------------------------------------------------------------------------------------------------------------------------------------------------------------------------------------------------------------------------------------------------------------------------------------------------------------------------------------------------------------------------------------------------------------------------------------------------------------------------------------------------------------------------------------------------------------------------------------------------------------------------------------------------------------------------------------------------------------------------------------------------------------------------------------------------------------------------------------------------------------------------------------------------------------------------------------------------------------------------------------------------------------------------------------------------------------------------------------------------------------------------------------------------------------------------------------------------------------------------------------------------------------------------------------------------------------------------------------------------------------------------------------------------------------------------------------------------------------------------------------------------------------------------------------------------------------------------------------------------------------------------------------------------------------------|
| Year built:       | 2002                 | Full basement:        | 1,598   |              |                                                                                                                                                                                                                                                                                                                                                                                                                                                                                                                                                                                                                                                                                                                                                                                                                                                                                                                                                                                                                                                                                                                                                                                                                                                                                                                                                                                                                                                                                                                                                                                                                                                                                                                                                                                                                                                                                                                                                                                                                                                                                                                                |
| Year remodeled:   |                      | Crawl space:          |         |              |                                                                                                                                                                                                                                                                                                                                                                                                                                                                                                                                                                                                                                                                                                                                                                                                                                                                                                                                                                                                                                                                                                                                                                                                                                                                                                                                                                                                                                                                                                                                                                                                                                                                                                                                                                                                                                                                                                                                                                                                                                                                                                                                |
| Stories:          | 2 story              | Rec room (rating):    |         |              |                                                                                                                                                                                                                                                                                                                                                                                                                                                                                                                                                                                                                                                                                                                                                                                                                                                                                                                                                                                                                                                                                                                                                                                                                                                                                                                                                                                                                                                                                                                                                                                                                                                                                                                                                                                                                                                                                                                                                                                                                                                                                                                                |
| Style:            | Duplex               | Fin bsmt living area: |         |              |                                                                                                                                                                                                                                                                                                                                                                                                                                                                                                                                                                                                                                                                                                                                                                                                                                                                                                                                                                                                                                                                                                                                                                                                                                                                                                                                                                                                                                                                                                                                                                                                                                                                                                                                                                                                                                                                                                                                                                                                                                                                                                                                |
| <u>Use:</u>       | _2 family            | First floor:          |         | _SF          |                                                                                                                                                                                                                                                                                                                                                                                                                                                                                                                                                                                                                                                                                                                                                                                                                                                                                                                                                                                                                                                                                                                                                                                                                                                                                                                                                                                                                                                                                                                                                                                                                                                                                                                                                                                                                                                                                                                                                                                                                                                                                                                                |
| Exterior wall:    | Alum/vinyl           | Second floor:         | 1,376   | SF           |                                                                                                                                                                                                                                                                                                                                                                                                                                                                                                                                                                                                                                                                                                                                                                                                                                                                                                                                                                                                                                                                                                                                                                                                                                                                                                                                                                                                                                                                                                                                                                                                                                                                                                                                                                                                                                                                                                                                                                                                                                                                                                                                |
| Masonry adjust:   |                      | Third floor:          |         |              |                                                                                                                                                                                                                                                                                                                                                                                                                                                                                                                                                                                                                                                                                                                                                                                                                                                                                                                                                                                                                                                                                                                                                                                                                                                                                                                                                                                                                                                                                                                                                                                                                                                                                                                                                                                                                                                                                                                                                                                                                                                                                                                                |
| Roof type:        | Asphalt shingles     | Finished attic:       |         |              |                                                                                                                                                                                                                                                                                                                                                                                                                                                                                                                                                                                                                                                                                                                                                                                                                                                                                                                                                                                                                                                                                                                                                                                                                                                                                                                                                                                                                                                                                                                                                                                                                                                                                                                                                                                                                                                                                                                                                                                                                                                                                                                                |
| Heating:          | Gas, forced air      | Unfinished attic:     |         |              |                                                                                                                                                                                                                                                                                                                                                                                                                                                                                                                                                                                                                                                                                                                                                                                                                                                                                                                                                                                                                                                                                                                                                                                                                                                                                                                                                                                                                                                                                                                                                                                                                                                                                                                                                                                                                                                                                                                                                                                                                                                                                                                                |
| Cooling:          | A/C, same ducts      | Unfinished area:      |         |              |                                                                                                                                                                                                                                                                                                                                                                                                                                                                                                                                                                                                                                                                                                                                                                                                                                                                                                                                                                                                                                                                                                                                                                                                                                                                                                                                                                                                                                                                                                                                                                                                                                                                                                                                                                                                                                                                                                                                                                                                                                                                                                                                |
| Bedrooms:         | 6                    | Open porch            |         | SF           |                                                                                                                                                                                                                                                                                                                                                                                                                                                                                                                                                                                                                                                                                                                                                                                                                                                                                                                                                                                                                                                                                                                                                                                                                                                                                                                                                                                                                                                                                                                                                                                                                                                                                                                                                                                                                                                                                                                                                                                                                                                                                                                                |
| Family rooms:     |                      | Open porch            | 35      | SF           |                                                                                                                                                                                                                                                                                                                                                                                                                                                                                                                                                                                                                                                                                                                                                                                                                                                                                                                                                                                                                                                                                                                                                                                                                                                                                                                                                                                                                                                                                                                                                                                                                                                                                                                                                                                                                                                                                                                                                                                                                                                                                                                                |
| Baths:            | 4 full, 0 half       | Garage                | 946     | SF           |                                                                                                                                                                                                                                                                                                                                                                                                                                                                                                                                                                                                                                                                                                                                                                                                                                                                                                                                                                                                                                                                                                                                                                                                                                                                                                                                                                                                                                                                                                                                                                                                                                                                                                                                                                                                                                                                                                                                                                                                                                                                                                                                |
| Other rooms:      | 4                    |                       |         |              |                                                                                                                                                                                                                                                                                                                                                                                                                                                                                                                                                                                                                                                                                                                                                                                                                                                                                                                                                                                                                                                                                                                                                                                                                                                                                                                                                                                                                                                                                                                                                                                                                                                                                                                                                                                                                                                                                                                                                                                                                                                                                                                                |
| Whirl / hot tubs: |                      |                       |         |              |                                                                                                                                                                                                                                                                                                                                                                                                                                                                                                                                                                                                                                                                                                                                                                                                                                                                                                                                                                                                                                                                                                                                                                                                                                                                                                                                                                                                                                                                                                                                                                                                                                                                                                                                                                                                                                                                                                                                                                                                                                                                                                                                |
| Add'l plumb fixt: | 2                    |                       |         |              |                                                                                                                                                                                                                                                                                                                                                                                                                                                                                                                                                                                                                                                                                                                                                                                                                                                                                                                                                                                                                                                                                                                                                                                                                                                                                                                                                                                                                                                                                                                                                                                                                                                                                                                                                                                                                                                                                                                                                                                                                                                                                                                                |
| Masonry FPs:      |                      |                       |         |              |                                                                                                                                                                                                                                                                                                                                                                                                                                                                                                                                                                                                                                                                                                                                                                                                                                                                                                                                                                                                                                                                                                                                                                                                                                                                                                                                                                                                                                                                                                                                                                                                                                                                                                                                                                                                                                                                                                                                                                                                                                                                                                                                |
| Metal FPs:        | 2 stacks, 2 openings |                       |         |              |                                                                                                                                                                                                                                                                                                                                                                                                                                                                                                                                                                                                                                                                                                                                                                                                                                                                                                                                                                                                                                                                                                                                                                                                                                                                                                                                                                                                                                                                                                                                                                                                                                                                                                                                                                                                                                                                                                                                                                                                                                                                                                                                |
| Gas only FPs:     |                      | Grade:                | C+      |              |                                                                                                                                                                                                                                                                                                                                                                                                                                                                                                                                                                                                                                                                                                                                                                                                                                                                                                                                                                                                                                                                                                                                                                                                                                                                                                                                                                                                                                                                                                                                                                                                                                                                                                                                                                                                                                                                                                                                                                                                                                                                                                                                |
| Bsmt garage:      |                      | Condition:            | Average |              |                                                                                                                                                                                                                                                                                                                                                                                                                                                                                                                                                                                                                                                                                                                                                                                                                                                                                                                                                                                                                                                                                                                                                                                                                                                                                                                                                                                                                                                                                                                                                                                                                                                                                                                                                                                                                                                                                                                                                                                                                                                                                                                                |
| Shed dormers:     | - — — —              | Energy adjustment:    | No      | <del>-</del> | CONTRACTOR STATE OF THE STATE O |
| Gable/hip dorm:   |                      | Percent complete:     | 100%    |              |                                                                                                                                                                                                                                                                                                                                                                                                                                                                                                                                                                                                                                                                                                                                                                                                                                                                                                                                                                                                                                                                                                                                                                                                                                                                                                                                                                                                                                                                                                                                                                                                                                                                                                                                                                                                                                                                                                                                                                                                                                                                                                                                |

Total living area is 2,974 SF; building assessed value is \$378,200