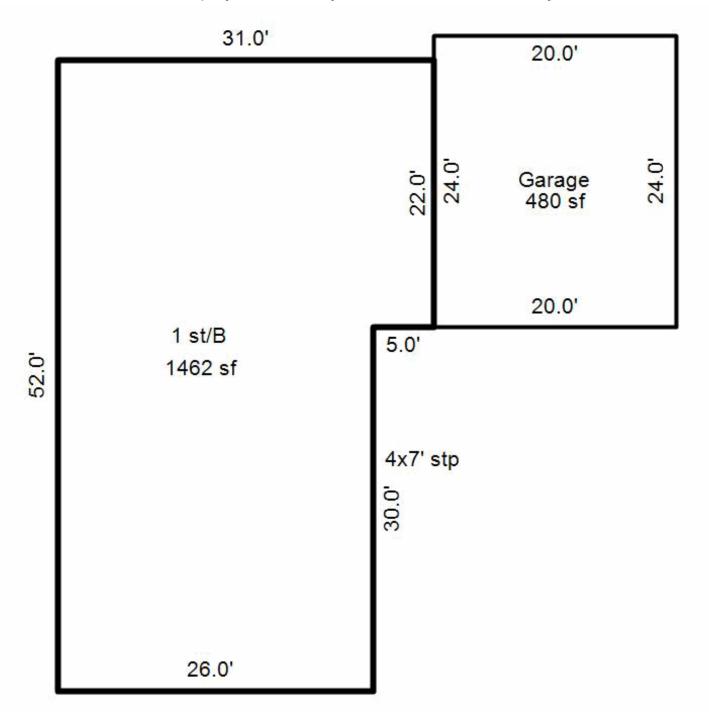

## Property address: 2108 Hickory Ln

Traffic / water / sanitary: Medium / City water / City Sewer

| Land                                                                                                                    |                                           |                                                |                                                                                                                            |                       |                      |                      |             |                     |              |
|-------------------------------------------------------------------------------------------------------------------------|-------------------------------------------|------------------------------------------------|----------------------------------------------------------------------------------------------------------------------------|-----------------------|----------------------|----------------------|-------------|---------------------|--------------|
| Qty                                                                                                                     | Land Use                                  | Width                                          | Depth                                                                                                                      | Square Feet           | Acres                | Water Frontage       | Tax Class   | Special Tax Program | Assess Value |
| 1                                                                                                                       | Residential                               | 109                                            | 135                                                                                                                        | 13,504                | 0.310                | None                 | Residential |                     | \$18,200     |
|                                                                                                                         |                                           |                                                |                                                                                                                            |                       | R                    | Residential Building |             |                     |              |
| Year built:<br>Year remodele<br>Stories:<br>Style:<br>Use:<br>Exterior wall:<br>Masonry adjus<br>Roof type:<br>Heating: | 1 story<br>Ranch<br>Single family<br>Wood | Cra<br>Red<br>Fin<br>Firs<br>Sec<br>Thi<br>Fin | I basemen<br>awl space:<br>c room (ra<br>bsmt livin<br>st floor:<br>cond floor:<br>rd floor:<br>ished attic<br>finished at | ting):<br>g area:<br> | 1,462 SF<br>1,462 SF |                      | F.          |                     | PH-          |
| Cooling:<br>Bedrooms:<br>Family rooms:<br>Baths:<br>Other rooms:<br>Whirl / hot tubs<br>Add'l plumb fix<br>Masonry FPs: | 2 full, 0 half<br>2<br>s:                 |                                                | f <u>inis</u> h <u>ed</u> ar<br>rage                                                                                       | ea:                   | 480 SF               |                      |             |                     |              |
| Metal FPs:<br>Gas only FPs:<br>Bsmt garage:<br>Shed dormers<br>Gable/hip dorr                                           |                                           |                                                | ade:<br>ndition:<br>ergy adjus<br>cent comp                                                                                |                       |                      | 44.0                 | Kan         |                     |              |

#### Total living area is 1,462 SF; building assessed value is \$106,300