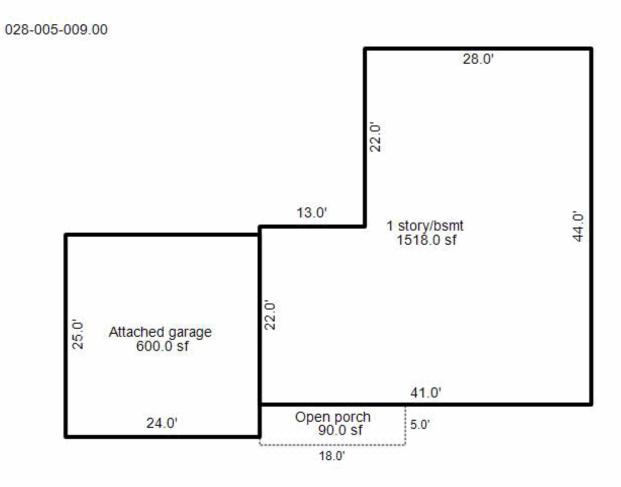

|                 |                  |                       |      | R        | sidential Building                                                                                                                                                                                                                                                                                                                                                                                                                                                                                                                                                                                                                                                                                                                                                                                                                                                                                                                                                                                                                                                                                                                                                                                                                                                                                                                                                                                                                                                                                                                                                                                                                                                                                                                                                                                                                                                                                                                                                                                                                                                                                                             |
|-----------------|------------------|-----------------------|------|----------|--------------------------------------------------------------------------------------------------------------------------------------------------------------------------------------------------------------------------------------------------------------------------------------------------------------------------------------------------------------------------------------------------------------------------------------------------------------------------------------------------------------------------------------------------------------------------------------------------------------------------------------------------------------------------------------------------------------------------------------------------------------------------------------------------------------------------------------------------------------------------------------------------------------------------------------------------------------------------------------------------------------------------------------------------------------------------------------------------------------------------------------------------------------------------------------------------------------------------------------------------------------------------------------------------------------------------------------------------------------------------------------------------------------------------------------------------------------------------------------------------------------------------------------------------------------------------------------------------------------------------------------------------------------------------------------------------------------------------------------------------------------------------------------------------------------------------------------------------------------------------------------------------------------------------------------------------------------------------------------------------------------------------------------------------------------------------------------------------------------------------------|
| Year built:     | 1978             | Full basement:        |      | 1,518 SF | A.W.                                                                                                                                                                                                                                                                                                                                                                                                                                                                                                                                                                                                                                                                                                                                                                                                                                                                                                                                                                                                                                                                                                                                                                                                                                                                                                                                                                                                                                                                                                                                                                                                                                                                                                                                                                                                                                                                                                                                                                                                                                                                                                                           |
| Stories:        | 1 story          | Crawl space:          |      |          | P. William                                                                                                                                                                                                                                                                                                                                                                                                                                                                                                                                                                                                                                                                                                                                                                                                                                                                                                                                                                                                                                                                                                                                                                                                                                                                                                                                                                                                                                                                                                                                                                                                                                                                                                                                                                                                                                                                                                                                                                                                                                                                                                                     |
| Style:          | Ranch            | Rec room (rating):    |      |          |                                                                                                                                                                                                                                                                                                                                                                                                                                                                                                                                                                                                                                                                                                                                                                                                                                                                                                                                                                                                                                                                                                                                                                                                                                                                                                                                                                                                                                                                                                                                                                                                                                                                                                                                                                                                                                                                                                                                                                                                                                                                                                                                |
| Use:            | Single family    | Fin bsmt living area: |      |          | VARIOUS                                                                                                                                                                                                                                                                                                                                                                                                                                                                                                                                                                                                                                                                                                                                                                                                                                                                                                                                                                                                                                                                                                                                                                                                                                                                                                                                                                                                                                                                                                                                                                                                                                                                                                                                                                                                                                                                                                                                                                                                                                                                                                                        |
| Exterior wall:  | Alum/vinyl       | First floor:          |      | 1,518 SF | SHOW THE SHO |
| Masonry adjust: | 65 SF            | Second floor:         |      |          | Charles Services                                                                                                                                                                                                                                                                                                                                                                                                                                                                                                                                                                                                                                                                                                                                                                                                                                                                                                                                                                                                                                                                                                                                                                                                                                                                                                                                                                                                                                                                                                                                                                                                                                                                                                                                                                                                                                                                                                                                                                                                                                                                                                               |
| Roof type:      | Asphalt shingles | Finished attic:       |      |          |                                                                                                                                                                                                                                                                                                                                                                                                                                                                                                                                                                                                                                                                                                                                                                                                                                                                                                                                                                                                                                                                                                                                                                                                                                                                                                                                                                                                                                                                                                                                                                                                                                                                                                                                                                                                                                                                                                                                                                                                                                                                                                                                |
| Heat type:      | A/C              | Unfinished attic:     |      |          |                                                                                                                                                                                                                                                                                                                                                                                                                                                                                                                                                                                                                                                                                                                                                                                                                                                                                                                                                                                                                                                                                                                                                                                                                                                                                                                                                                                                                                                                                                                                                                                                                                                                                                                                                                                                                                                                                                                                                                                                                                                                                                                                |
| Fuel type:      | Gas              | Unfinished area:      |      |          |                                                                                                                                                                                                                                                                                                                                                                                                                                                                                                                                                                                                                                                                                                                                                                                                                                                                                                                                                                                                                                                                                                                                                                                                                                                                                                                                                                                                                                                                                                                                                                                                                                                                                                                                                                                                                                                                                                                                                                                                                                                                                                                                |
| System type:    | Warm <u>air</u>  | Open porch            |      | 90 SF    |                                                                                                                                                                                                                                                                                                                                                                                                                                                                                                                                                                                                                                                                                                                                                                                                                                                                                                                                                                                                                                                                                                                                                                                                                                                                                                                                                                                                                                                                                                                                                                                                                                                                                                                                                                                                                                                                                                                                                                                                                                                                                                                                |
| Bedrooms:       | 3                | Garage                |      | 600 SF   | 1000000000000000000000000000000000000                                                                                                                                                                                                                                                                                                                                                                                                                                                                                                                                                                                                                                                                                                                                                                                                                                                                                                                                                                                                                                                                                                                                                                                                                                                                                                                                                                                                                                                                                                                                                                                                                                                                                                                                                                                                                                                                                                                                                                                                                                                                                          |
| Family rooms:   |                  |                       |      |          |                                                                                                                                                                                                                                                                                                                                                                                                                                                                                                                                                                                                                                                                                                                                                                                                                                                                                                                                                                                                                                                                                                                                                                                                                                                                                                                                                                                                                                                                                                                                                                                                                                                                                                                                                                                                                                                                                                                                                                                                                                                                                                                                |
| Full baths:     | 1                |                       |      |          |                                                                                                                                                                                                                                                                                                                                                                                                                                                                                                                                                                                                                                                                                                                                                                                                                                                                                                                                                                                                                                                                                                                                                                                                                                                                                                                                                                                                                                                                                                                                                                                                                                                                                                                                                                                                                                                                                                                                                                                                                                                                                                                                |
| Half baths:     | 1                |                       |      |          |                                                                                                                                                                                                                                                                                                                                                                                                                                                                                                                                                                                                                                                                                                                                                                                                                                                                                                                                                                                                                                                                                                                                                                                                                                                                                                                                                                                                                                                                                                                                                                                                                                                                                                                                                                                                                                                                                                                                                                                                                                                                                                                                |
| Other rooms:    | _2               | _                     |      |          |                                                                                                                                                                                                                                                                                                                                                                                                                                                                                                                                                                                                                                                                                                                                                                                                                                                                                                                                                                                                                                                                                                                                                                                                                                                                                                                                                                                                                                                                                                                                                                                                                                                                                                                                                                                                                                                                                                                                                                                                                                                                                                                                |
| FP stacks:      |                  |                       |      |          |                                                                                                                                                                                                                                                                                                                                                                                                                                                                                                                                                                                                                                                                                                                                                                                                                                                                                                                                                                                                                                                                                                                                                                                                                                                                                                                                                                                                                                                                                                                                                                                                                                                                                                                                                                                                                                                                                                                                                                                                                                                                                                                                |
| FP openings:    |                  |                       |      |          | The state of the s |
| Metal FPs:      |                  | Grade:                | C+   |          |                                                                                                                                                                                                                                                                                                                                                                                                                                                                                                                                                                                                                                                                                                                                                                                                                                                                                                                                                                                                                                                                                                                                                                                                                                                                                                                                                                                                                                                                                                                                                                                                                                                                                                                                                                                                                                                                                                                                                                                                                                                                                                                                |
| Bsmnt garage:   |                  | Condition:            | Good |          |                                                                                                                                                                                                                                                                                                                                                                                                                                                                                                                                                                                                                                                                                                                                                                                                                                                                                                                                                                                                                                                                                                                                                                                                                                                                                                                                                                                                                                                                                                                                                                                                                                                                                                                                                                                                                                                                                                                                                                                                                                                                                                                                |
|                 |                  | % complete:           | 100% |          |                                                                                                                                                                                                                                                                                                                                                                                                                                                                                                                                                                                                                                                                                                                                                                                                                                                                                                                                                                                                                                                                                                                                                                                                                                                                                                                                                                                                                                                                                                                                                                                                                                                                                                                                                                                                                                                                                                                                                                                                                                                                                                                                |

Total living area is 1,518 SF; building assessed value is \$143,200