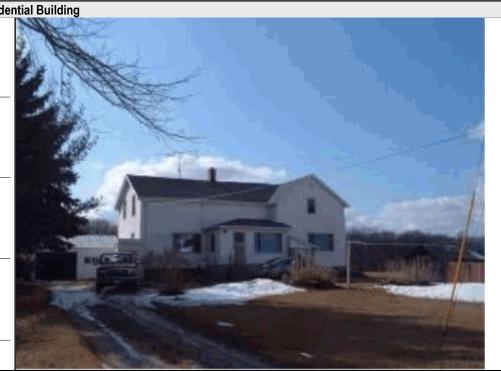

|                   |                  |                       |                  | Reside |
|-------------------|------------------|-----------------------|------------------|--------|
| Year built:       | 1870             | Full basement:        | 1,012 SF         |        |
| Year remodeled:   |                  | Crawl space:          |                  |        |
| Stories:          | 1.5 Story        | Rec room (rating):    |                  |        |
| Style:            | Residential O/S  | Fin bsmt living area: |                  |        |
| use:              | Single family    | First floor:          | <u>1,292</u> SF_ |        |
| Exterior wall:    | Asbestos/asphalt | Second floor:         | 474 SF           |        |
| Masonry adjust:   |                  | Third floor:          |                  |        |
| Roof type:        | Asphalt Shingles | Finished attic:       |                  |        |
| Heating:          | Gas, forced air  | Unfinished attic:     | 200 SF           |        |
| Cooling:          | No A/C           | Unfinished area:      |                  |        |
| Bedrooms:         | 3                | Enclosed porch        | 48 SF            |        |
| Family rooms:     |                  |                       |                  |        |
| Baths:            | 1 full, 0 half   |                       |                  |        |
| Other rooms:      |                  |                       |                  |        |
| Whirl / hot tubs: |                  |                       |                  |        |
| Add'l plumb fixt: |                  |                       |                  |        |
| Masonry FPs:      |                  |                       |                  |        |
| Metal FPs:        |                  |                       |                  |        |
| Gas only FPs:     |                  | Grade:                | С                |        |
| Bsmt garage:      |                  | Condition:            | <u>Fair</u>      |        |
| Shed dormers:     |                  | Energy adjustment:    | No               |        |
| Gable/hip dorm:   |                  | Percent complete:     | 100%             |        |

Total living area is 1,766 SF; building assessed value is \$71,100