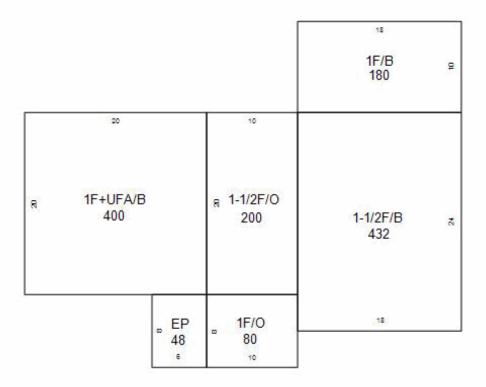

|                   |                  |                       |                  | Reside |
|-------------------|------------------|-----------------------|------------------|--------|
| Year built:       | 1870             | Full basement:        | 1,012 SF         |        |
| Year remodeled:   |                  | Crawl space:          |                  |        |
| Stories:          | 1.5 Story        | Rec room (rating):    |                  |        |
| Style:            | Residential O/S  | Fin bsmt living area: |                  |        |
| use:              | Single family    | First floor:          | <u>1,292</u> SF_ |        |
| Exterior wall:    | Asbestos/asphalt | Second floor:         | 474 SF           |        |
| Masonry adjust:   |                  | Third floor:          |                  |        |
| Roof type:        | Asphalt Shingles | Finished attic:       |                  |        |
| Heating:          | Gas, forced air  | Unfinished attic:     | 200 SF           |        |
| Cooling:          | No A/C           | Unfinished area:      |                  |        |
| Bedrooms:         | 3                | Enclosed porch        | 48 SF            |        |
| Family rooms:     |                  |                       |                  |        |
| Baths:            | 1 full, 0 half   |                       |                  |        |
| Other rooms:      |                  |                       |                  |        |
| Whirl / hot tubs: |                  |                       |                  |        |
| Add'l plumb fixt: |                  |                       |                  |        |
| Masonry FPs:      |                  |                       |                  |        |
| Metal FPs:        |                  |                       |                  |        |
| Gas only FPs:     |                  | Grade:                | С                |        |
| Bsmt garage:      |                  | Condition:            | <u>Fair</u>      |        |
| Shed dormers:     |                  | Energy adjustment:    | No               |        |
| Gable/hip dorm:   |                  | Percent complete:     | 100%             |        |

Total living area is 1,766 SF; building assessed value is \$71,100