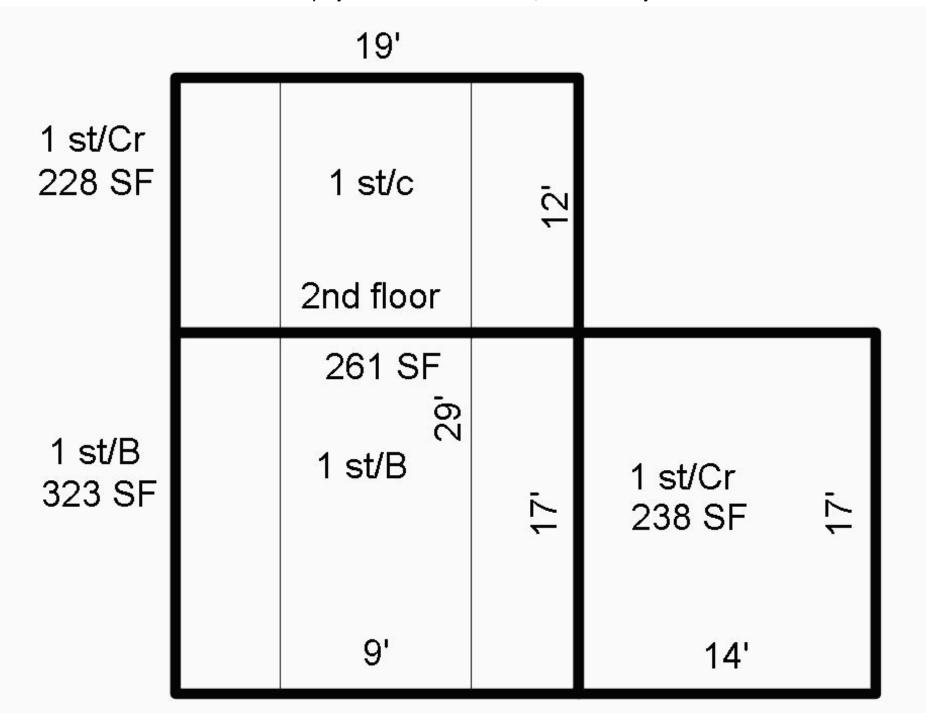

|                   |                      |                       |             |        | Residential Building                                                                                                                                                                                                                                                                                                                                                                                                                                                                                                                                                                                                                                                                                                                                                                                                                                                                                                                                                                                                                                                                                                                                                                                                                                                                                                                                                                                                                                                                                                                                                                                                                                                                                                                                                                                                                                                                                                                                                                                                                                                                                                           |
|-------------------|----------------------|-----------------------|-------------|--------|--------------------------------------------------------------------------------------------------------------------------------------------------------------------------------------------------------------------------------------------------------------------------------------------------------------------------------------------------------------------------------------------------------------------------------------------------------------------------------------------------------------------------------------------------------------------------------------------------------------------------------------------------------------------------------------------------------------------------------------------------------------------------------------------------------------------------------------------------------------------------------------------------------------------------------------------------------------------------------------------------------------------------------------------------------------------------------------------------------------------------------------------------------------------------------------------------------------------------------------------------------------------------------------------------------------------------------------------------------------------------------------------------------------------------------------------------------------------------------------------------------------------------------------------------------------------------------------------------------------------------------------------------------------------------------------------------------------------------------------------------------------------------------------------------------------------------------------------------------------------------------------------------------------------------------------------------------------------------------------------------------------------------------------------------------------------------------------------------------------------------------|
| Year built:       | 1870                 | Full basement:        | 32          | 23 SF  |                                                                                                                                                                                                                                                                                                                                                                                                                                                                                                                                                                                                                                                                                                                                                                                                                                                                                                                                                                                                                                                                                                                                                                                                                                                                                                                                                                                                                                                                                                                                                                                                                                                                                                                                                                                                                                                                                                                                                                                                                                                                                                                                |
| Year remodeled:   | 1986                 | Crawl space:          | 46          | 66 SF  |                                                                                                                                                                                                                                                                                                                                                                                                                                                                                                                                                                                                                                                                                                                                                                                                                                                                                                                                                                                                                                                                                                                                                                                                                                                                                                                                                                                                                                                                                                                                                                                                                                                                                                                                                                                                                                                                                                                                                                                                                                                                                                                                |
| Stories:          | 1.5 story            | Rec room (rating):    |             |        |                                                                                                                                                                                                                                                                                                                                                                                                                                                                                                                                                                                                                                                                                                                                                                                                                                                                                                                                                                                                                                                                                                                                                                                                                                                                                                                                                                                                                                                                                                                                                                                                                                                                                                                                                                                                                                                                                                                                                                                                                                                                                                                                |
| Style:            | Old style            | Fin bsmt living area: |             |        |                                                                                                                                                                                                                                                                                                                                                                                                                                                                                                                                                                                                                                                                                                                                                                                                                                                                                                                                                                                                                                                                                                                                                                                                                                                                                                                                                                                                                                                                                                                                                                                                                                                                                                                                                                                                                                                                                                                                                                                                                                                                                                                                |
| <u>Use:</u>       | Single family        | First floor:          |             | 89 SF_ |                                                                                                                                                                                                                                                                                                                                                                                                                                                                                                                                                                                                                                                                                                                                                                                                                                                                                                                                                                                                                                                                                                                                                                                                                                                                                                                                                                                                                                                                                                                                                                                                                                                                                                                                                                                                                                                                                                                                                                                                                                                                                                                                |
| Exterior wall:    | Alum/vinyl           | Second floor:         | 26          | 61 SF  |                                                                                                                                                                                                                                                                                                                                                                                                                                                                                                                                                                                                                                                                                                                                                                                                                                                                                                                                                                                                                                                                                                                                                                                                                                                                                                                                                                                                                                                                                                                                                                                                                                                                                                                                                                                                                                                                                                                                                                                                                                                                                                                                |
| Masonry adjust:   |                      | Third floor:          |             |        | The second law and the second la |
| Roof type:        | Asphalt shingles     | Finished attic:       |             |        |                                                                                                                                                                                                                                                                                                                                                                                                                                                                                                                                                                                                                                                                                                                                                                                                                                                                                                                                                                                                                                                                                                                                                                                                                                                                                                                                                                                                                                                                                                                                                                                                                                                                                                                                                                                                                                                                                                                                                                                                                                                                                                                                |
| Heating:          | Electric, baseboard  | Unfinished attic:     |             |        |                                                                                                                                                                                                                                                                                                                                                                                                                                                                                                                                                                                                                                                                                                                                                                                                                                                                                                                                                                                                                                                                                                                                                                                                                                                                                                                                                                                                                                                                                                                                                                                                                                                                                                                                                                                                                                                                                                                                                                                                                                                                                                                                |
| Cooling:          | _No_A/C              | Unfinished area:      |             |        |                                                                                                                                                                                                                                                                                                                                                                                                                                                                                                                                                                                                                                                                                                                                                                                                                                                                                                                                                                                                                                                                                                                                                                                                                                                                                                                                                                                                                                                                                                                                                                                                                                                                                                                                                                                                                                                                                                                                                                                                                                                                                                                                |
| Bedrooms:         | 2                    | Attachments:          |             | None   |                                                                                                                                                                                                                                                                                                                                                                                                                                                                                                                                                                                                                                                                                                                                                                                                                                                                                                                                                                                                                                                                                                                                                                                                                                                                                                                                                                                                                                                                                                                                                                                                                                                                                                                                                                                                                                                                                                                                                                                                                                                                                                                                |
| Family rooms:     |                      |                       |             |        |                                                                                                                                                                                                                                                                                                                                                                                                                                                                                                                                                                                                                                                                                                                                                                                                                                                                                                                                                                                                                                                                                                                                                                                                                                                                                                                                                                                                                                                                                                                                                                                                                                                                                                                                                                                                                                                                                                                                                                                                                                                                                                                                |
| Baths:            | 1 full, 0 half       |                       |             |        |                                                                                                                                                                                                                                                                                                                                                                                                                                                                                                                                                                                                                                                                                                                                                                                                                                                                                                                                                                                                                                                                                                                                                                                                                                                                                                                                                                                                                                                                                                                                                                                                                                                                                                                                                                                                                                                                                                                                                                                                                                                                                                                                |
| Other rooms:      | 3                    |                       |             |        |                                                                                                                                                                                                                                                                                                                                                                                                                                                                                                                                                                                                                                                                                                                                                                                                                                                                                                                                                                                                                                                                                                                                                                                                                                                                                                                                                                                                                                                                                                                                                                                                                                                                                                                                                                                                                                                                                                                                                                                                                                                                                                                                |
| Whirl / hot tubs: |                      |                       |             |        |                                                                                                                                                                                                                                                                                                                                                                                                                                                                                                                                                                                                                                                                                                                                                                                                                                                                                                                                                                                                                                                                                                                                                                                                                                                                                                                                                                                                                                                                                                                                                                                                                                                                                                                                                                                                                                                                                                                                                                                                                                                                                                                                |
| Add'l plumb fixt: |                      |                       |             |        |                                                                                                                                                                                                                                                                                                                                                                                                                                                                                                                                                                                                                                                                                                                                                                                                                                                                                                                                                                                                                                                                                                                                                                                                                                                                                                                                                                                                                                                                                                                                                                                                                                                                                                                                                                                                                                                                                                                                                                                                                                                                                                                                |
| Masonry FPs:      |                      |                       |             |        |                                                                                                                                                                                                                                                                                                                                                                                                                                                                                                                                                                                                                                                                                                                                                                                                                                                                                                                                                                                                                                                                                                                                                                                                                                                                                                                                                                                                                                                                                                                                                                                                                                                                                                                                                                                                                                                                                                                                                                                                                                                                                                                                |
| Metal FPs:        | 1 stacks, 1 openings |                       | Б           |        |                                                                                                                                                                                                                                                                                                                                                                                                                                                                                                                                                                                                                                                                                                                                                                                                                                                                                                                                                                                                                                                                                                                                                                                                                                                                                                                                                                                                                                                                                                                                                                                                                                                                                                                                                                                                                                                                                                                                                                                                                                                                                                                                |
| Gas only FPs:     |                      | Grade:                | D+          |        |                                                                                                                                                                                                                                                                                                                                                                                                                                                                                                                                                                                                                                                                                                                                                                                                                                                                                                                                                                                                                                                                                                                                                                                                                                                                                                                                                                                                                                                                                                                                                                                                                                                                                                                                                                                                                                                                                                                                                                                                                                                                                                                                |
| Bsmt garage: _    |                      | Condition:            | Average     |        |                                                                                                                                                                                                                                                                                                                                                                                                                                                                                                                                                                                                                                                                                                                                                                                                                                                                                                                                                                                                                                                                                                                                                                                                                                                                                                                                                                                                                                                                                                                                                                                                                                                                                                                                                                                                                                                                                                                                                                                                                                                                                                                                |
| Shed dormers:     |                      | Energy adjustment:    | No<br>4000/ |        |                                                                                                                                                                                                                                                                                                                                                                                                                                                                                                                                                                                                                                                                                                                                                                                                                                                                                                                                                                                                                                                                                                                                                                                                                                                                                                                                                                                                                                                                                                                                                                                                                                                                                                                                                                                                                                                                                                                                                                                                                                                                                                                                |
| Gable/hip dorm:   |                      | Percent complete:     | 100%        |        | Total living area is 1,050 SE; building accessed value is \$115                                                                                                                                                                                                                                                                                                                                                                                                                                                                                                                                                                                                                                                                                                                                                                                                                                                                                                                                                                                                                                                                                                                                                                                                                                                                                                                                                                                                                                                                                                                                                                                                                                                                                                                                                                                                                                                                                                                                                                                                                                                                |

Total living area is 1,050 SF; building assessed value is \$115,500