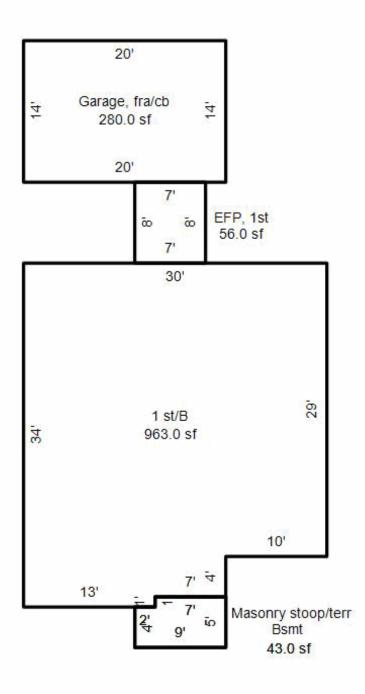

| Land                 |             |       |           |             |          |                |             |                     |                                                                                                                                                                                                                                                                                                                                                                                                                                                                                                                                                                                                                                                                                                                                                                                                                                                                                                                                                                                                                                                                                                                                                                                                                                                                                                                                                                                                                                                                                                                                                                                                                                                                                                                                                                                                                                                                                                                                                                                                                                                                                                                               |
|----------------------|-------------|-------|-----------|-------------|----------|----------------|-------------|---------------------|-------------------------------------------------------------------------------------------------------------------------------------------------------------------------------------------------------------------------------------------------------------------------------------------------------------------------------------------------------------------------------------------------------------------------------------------------------------------------------------------------------------------------------------------------------------------------------------------------------------------------------------------------------------------------------------------------------------------------------------------------------------------------------------------------------------------------------------------------------------------------------------------------------------------------------------------------------------------------------------------------------------------------------------------------------------------------------------------------------------------------------------------------------------------------------------------------------------------------------------------------------------------------------------------------------------------------------------------------------------------------------------------------------------------------------------------------------------------------------------------------------------------------------------------------------------------------------------------------------------------------------------------------------------------------------------------------------------------------------------------------------------------------------------------------------------------------------------------------------------------------------------------------------------------------------------------------------------------------------------------------------------------------------------------------------------------------------------------------------------------------------|
| Qty                  | Land Use    | Width | Depth     | Square Feet | Acres    | Water Frontage | Tax Class   | Special Tax Program | Assess Value                                                                                                                                                                                                                                                                                                                                                                                                                                                                                                                                                                                                                                                                                                                                                                                                                                                                                                                                                                                                                                                                                                                                                                                                                                                                                                                                                                                                                                                                                                                                                                                                                                                                                                                                                                                                                                                                                                                                                                                                                                                                                                                  |
| 1                    | Residential | 55    | 106       | 5,830       | 0.134    | None           | Residential |                     | \$20,800                                                                                                                                                                                                                                                                                                                                                                                                                                                                                                                                                                                                                                                                                                                                                                                                                                                                                                                                                                                                                                                                                                                                                                                                                                                                                                                                                                                                                                                                                                                                                                                                                                                                                                                                                                                                                                                                                                                                                                                                                                                                                                                      |
| Residential Building |             |       |           |             |          |                |             |                     |                                                                                                                                                                                                                                                                                                                                                                                                                                                                                                                                                                                                                                                                                                                                                                                                                                                                                                                                                                                                                                                                                                                                                                                                                                                                                                                                                                                                                                                                                                                                                                                                                                                                                                                                                                                                                                                                                                                                                                                                                                                                                                                               |
| Year built           | 1951        | l Ful | l hasemen | t·          | 1 006 SF |                |             |                     | THE RESERVE TO SERVE |

Total living area is 963 SF; building assessed value is \$155,000