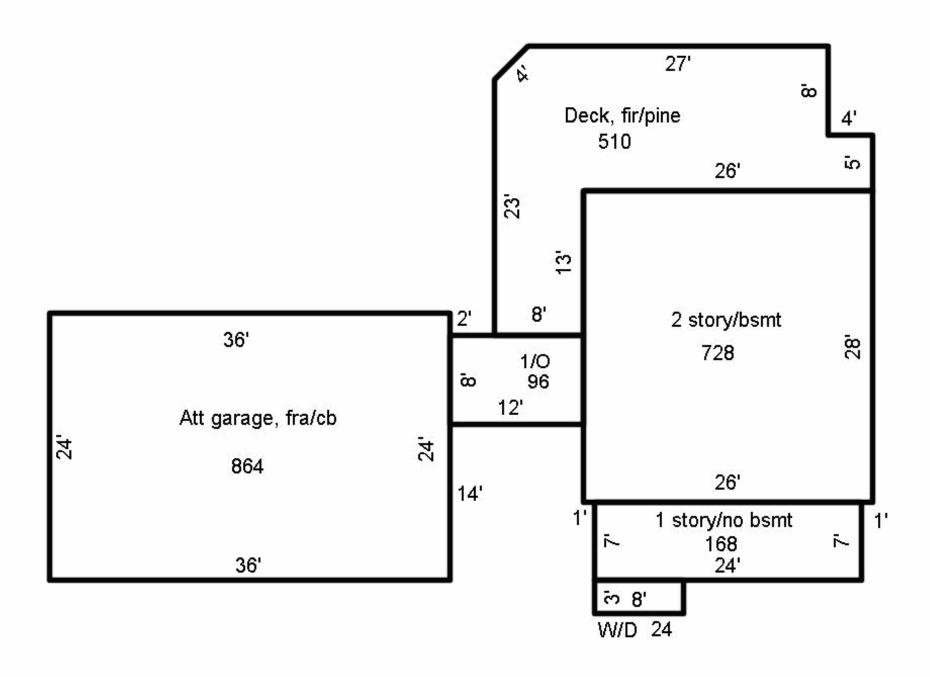

|                   |                  |                       |           | Reside |
|-------------------|------------------|-----------------------|-----------|--------|
| Year built:       | 1931             | Full basement:        | 728 SF    |        |
| Year remodeled:   |                  | Crawl space:          |           |        |
| Stories:          | 2 story          | Rec room (rating):    |           |        |
| Style:            | Old style        | Fin bsmt living area: |           |        |
| Use:              | Single family    | First floor:          | 992 SF_   |        |
| Exterior wall:    | Alum/vinyl       | Second floor:         | 728 SF    |        |
| Masonry adjust:   |                  | Third floor:          |           |        |
| Roof type:        | Asphalt shingles | Finished attic:       |           |        |
| Heating:          | Gas, forced air  | Unfinished attic:     |           |        |
| Cooling:          | A/C, same ducts  | Unfinished area:      |           |        |
| Bedrooms:         | 3                | Deck                  | 510 SF    |        |
| Family rooms:     |                  | Garage                | 864 SF    |        |
| Baths:            | 1 full, 1 half   | Deck                  | 24 SF     |        |
| Other rooms:      | 5                |                       |           |        |
| Whirl / hot tubs: |                  |                       |           |        |
| Add'l plumb fixt: |                  |                       |           |        |
| Masonry FPs:      |                  |                       |           |        |
| Metal FPs:        |                  |                       |           |        |
| Gas only FPs:     |                  | Grade:                | C-        |        |
| Bsmt garage:      |                  | Condition:            | Very good |        |
| Shed dormers:     |                  | Energy adjustment:    | No        |        |
| Gable/hip dorm:   |                  | Percent complete:     | 100%      |        |

Total living area is 1,720 SF; building assessed value is \$121,000