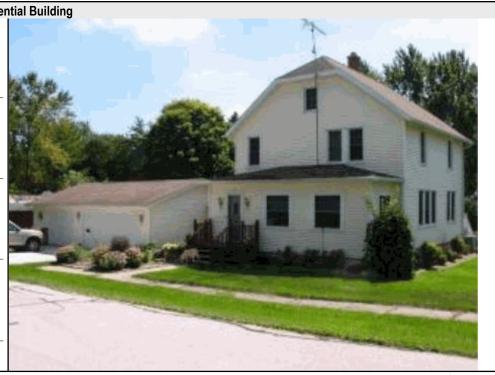

|                   |                  |                       |           | Reside |
|-------------------|------------------|-----------------------|-----------|--------|
| Year built:       | 1931             | Full basement:        | 728 SF    |        |
| Year remodeled:   |                  | Crawl space:          |           |        |
| Stories:          | 2 story          | Rec room (rating):    |           |        |
| Style:            | Old style        | Fin bsmt living area: |           |        |
| Use:              | Single family    | First floor:          | 992 SF_   |        |
| Exterior wall:    | Alum/vinyl       | Second floor:         | 728 SF    |        |
| Masonry adjust:   |                  | Third floor:          |           |        |
| Roof type:        | Asphalt shingles | Finished attic:       |           |        |
| Heating:          | Gas, forced air  | Unfinished attic:     |           |        |
| Cooling:          | A/C, same ducts  | Unfinished area:      |           |        |
| Bedrooms:         | 3                | Deck                  | 510 SF    |        |
| Family rooms:     |                  | Garage                | 864 SF    |        |
| Baths:            | 1 full, 1 half   | Deck                  | 24 SF     |        |
| Other rooms:      | 5                |                       |           |        |
| Whirl / hot tubs: |                  |                       |           |        |
| Add'l plumb fixt: |                  |                       |           |        |
| Masonry FPs:      |                  |                       |           |        |
| Metal FPs:        |                  |                       |           |        |
| Gas only FPs:     |                  | Grade:                | C-        |        |
| Bsmt garage:      |                  | Condition:            | Very good |        |
| Shed dormers:     |                  | Energy adjustment:    | No        |        |
| Gable/hip dorm:   |                  | Percent complete:     | 100%      |        |

Total living area is 1,720 SF; building assessed value is \$121,000